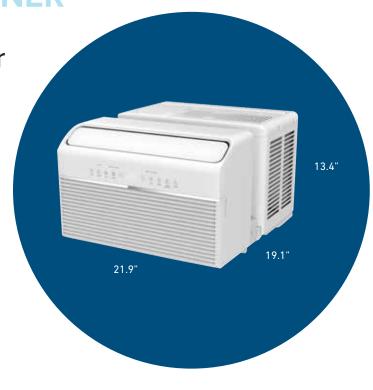

## **Features**

| i catures                         |                               |
|-----------------------------------|-------------------------------|
| Model Number                      | MAW08V1QWT                    |
| CEER                              | 15 BTU/H/Watt                 |
| Cooling Capacity                  | 8,000 BTU                     |
| Room Size                         | Up to 350 sq.ft.              |
| Airflow (CFM) Roomside (High Low) | 202.94/141.18/111.76 CFM      |
| Refrigerant                       | R32                           |
| Certifications and Listings       | UL, CEC, DOE, ES              |
| Dimensions                        | 21.9" W x 19.17" D x 13.46" H |
| Weight                            | 53.13 Lbs                     |
| Cooling Modes                     | Auto, Cool, Dry, Fan          |
| Fan Speeds                        | Auto, High, Med, Low          |
| Delay Timer                       | Yes                           |
| Filter Type                       | Washable, Removable           |
| Clean Filter Indicator Light      | Yes                           |
| Remote Control                    | Yes                           |
| Control Type                      | Electronic                    |
| Wi-Fi Ready                       | Yes                           |
| Smartphone App                    | Yes                           |
| Amazon Alexa Compatible           | Yes                           |
| Google Assistant Compatible       | Yes                           |
| Energy Saver Function             | Yes                           |
| Sound Performance (Hi/Mi/Lo)      | 47/42/38 dB(A)                |
| Warranty                          | 1 Year                        |