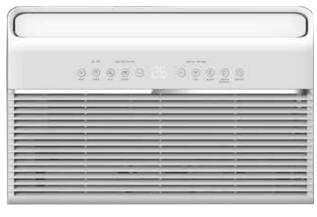

## U-SHAPED AIR CONDITIONER

## **Features**

| i catures                         |                               |
|-----------------------------------|-------------------------------|
| Model Number                      | MAW08V1QWT                    |
| CEER                              | 15 BTU/H/Watt                 |
| Cooling Capacity                  | 8,000 BTU                     |
| Room Size                         | Up to 350 sq.ft.              |
| Airflow (CFM) Roomside (High Low) | 202.94/141.18/111.76 CFM      |
| Refrigerant                       | R32                           |
| Certifications and Listings       | UL, CEC, DOE, ES              |
| Dimensions                        | 21.9" W x 19.17" D x 13.46" H |
| Weight                            | 53.13 Lbs                     |
| Cooling Modes                     | Auto, Cool, Dry, Fan          |
| Fan Speeds                        | Auto, High, Med, Low          |
| Delay Timer                       | Yes                           |
| Filter Type                       | Washable, Removable           |
| Clean Filter Indicator Light      | Yes                           |
| Remote Control                    | Yes                           |
| Control Type                      | Electronic                    |
| Wi-Fi Ready                       | Yes                           |
| Smartphone App                    | Yes                           |
| Amazon Alexa Compatible           | Yes                           |
| Google Assistant Compatible       | Yes                           |
| Energy Saver Function             | Yes                           |
| Sound Performance (Hi/Mi/Lo)      | 47/42/38 dB(A)                |
| Warranty                          | 1 Year                        |