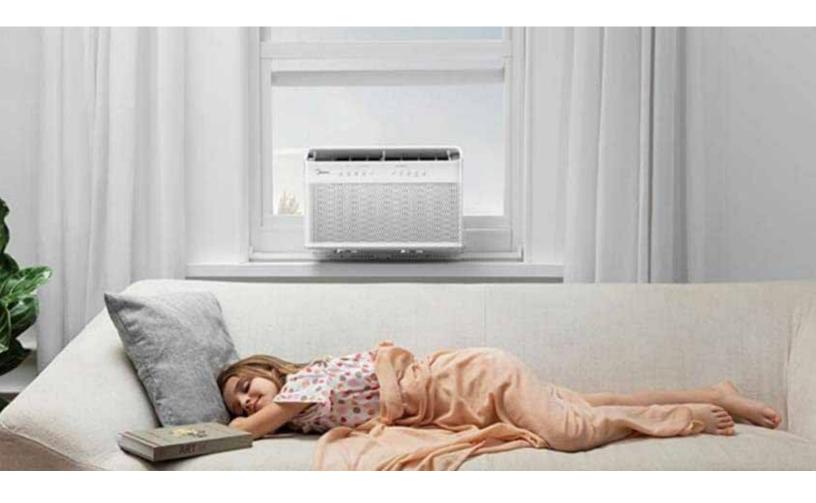

## Open the Window for Fresh Air

Introducing the first-ever U-shaped Inverter Window Air Conditioner that allows you to open or close your window while the unit is installed. The innovative design makes installation very easy, and the ability to close the window isolates the noise outside, making it ultra-quiet. The U-shaped air conditioner works with Google Assistant and Amazon Alexa, so you can control with voice commands. Or, control with your Smartphone from anywhere with the iOS or Android app.