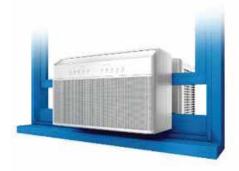

## U-SHAPED AIR CONDITIONER

3-Step Quick & Easy Installation Installation can be done in 3 simple steps: install the (included) quick-snap bracket, set the unit on the bracket, and secure the sidearms.