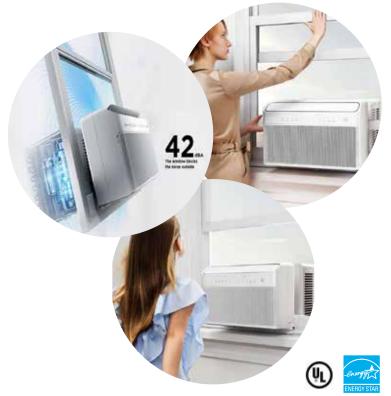

## Open the Window for Fresh Air

Introducing the first-ever U-shaped Inverter Window Air Conditioner that allows you to open or close your window while the unit is installed. The innovative design makes installation very easy, and the ability to close the window isolates the noise outside, making it ultra-quiet. The U-shaped air conditioner works with Google Assistant and Amazon Alexa, so you can control with voice commands. Or, control with your Smartphone from anywhere with the iOS or Android app.

Quick & Easy Installation: It includes a quick-snap bracket and can be installed in 3 simple steps.

Long-distance Airflow up to 20 feet: The strong airflow allows you to feel the cold air up to 20 feet away.

## U-SHAPED AIR CONDITIONER

3-Step Quick & Easy Installation Installation can be done in 3 simple steps: install the (included) quick-snap bracket, set the unit on the bracket, and secure the sidearms.