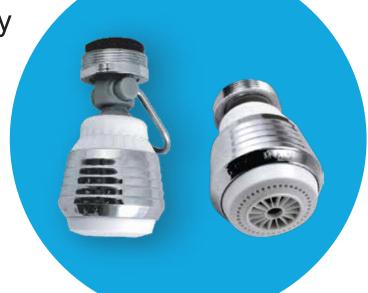

## Conserve water and save money

This inexpensive aerator makes your faucet more efficient and eco-friendly. The conservation bonus of the lower flow rates saves water and saves you on utilities.

Dual thread for kitchens with Push/ Pull feature changes flow from spray to stream. Aerator swivels to reach entire sink. A value-added way to lower flow.

Get the powerful reach of a swivel aerator and the incredible saving of an on/off switch with this water saving 1.5 gpm chrome plated metal thread aerator.

WATER CONSERVATION

Aerators

- Water & Money Saving
- Chrome finish
- Easy to install, no tools