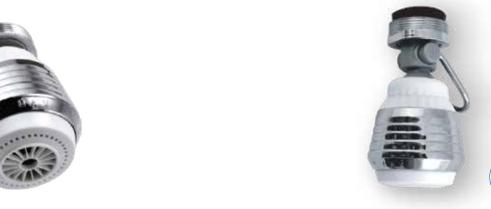

Get the powerful reach of a swivel aerator and the incredible saving of an on/off switch with this water saving 1.5 gpm chrome plated metal thread aerator.

WATER CONSERVATION

Aerators

- Water & Money Saving
- Chrome finish
- Easy to install, no tools

1.5GPM Advanced Dual Spray Swivel Kitchen Aerator with On/Off Lever

| Model                         | Flow Rate<br>GPM | Flow Rate<br>LPM | Combination<br>Aerator | Application<br>Bathroom | Application<br>Kitchen | Finish       | Warranty<br>Years | Case<br>Quantity |  |
|-------------------------------|------------------|------------------|------------------------|-------------------------|------------------------|--------------|-------------------|------------------|--|
| 1.5GPM 360° Swivel            | 1.5              | 5.7              | Male/Femaie            |                         | •                      | Chrome/White | 1                 | 200              |  |
| 1.5GPM 360° Swivel with Lever | 1.5              | 5.7              | Male/Female            |                         | •                      | Chrome/White | 1                 | 200              |  |