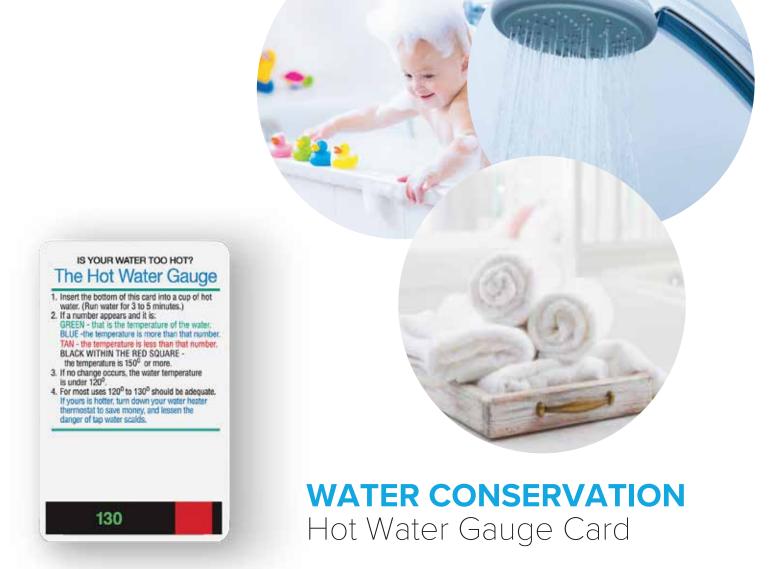

## WATER CONSERVATION Hot Water Gauge Card

Conserve water and save money

## **Prevent Scalding**

A hot water gauge determines when your water is too hot. It helps prevent scalding from hot water from water sources such as baths and showers. No batteries required simply dip the card into a cup of water you are testing!

In most homes, if the temperature is 120 degrees Fahrenheit or more then the hot water is turned up too high. This Hot Water Gauge Card shows the hot water temperature to see whether or not the proper settings are in place.