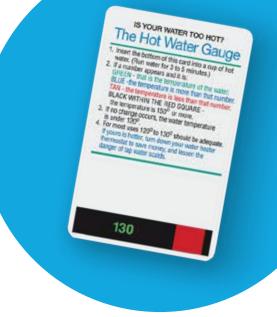

## **Prevent Scalding**

A hot water gauge determines when your water is too hot. It helps prevent scalding from hot water from water sources such as baths and showers. No batteries required simply dip the card into a cup of water you are testing!

In most homes, if the temperature is 120 degrees Fahrenheit or more then the hot water is turned up too high. This Hot Water Gauge Card shows the hot water temperature to see whether or not the proper settings are in place.

- No batteries of power required
- Helps prevent scalding from hot water
- Helps you adjust your hot water heater and save on energy
- Easy to use thermo strip to detect temperature

Size: 3 3/8" W x 2 1/2" H x 5/8" D.