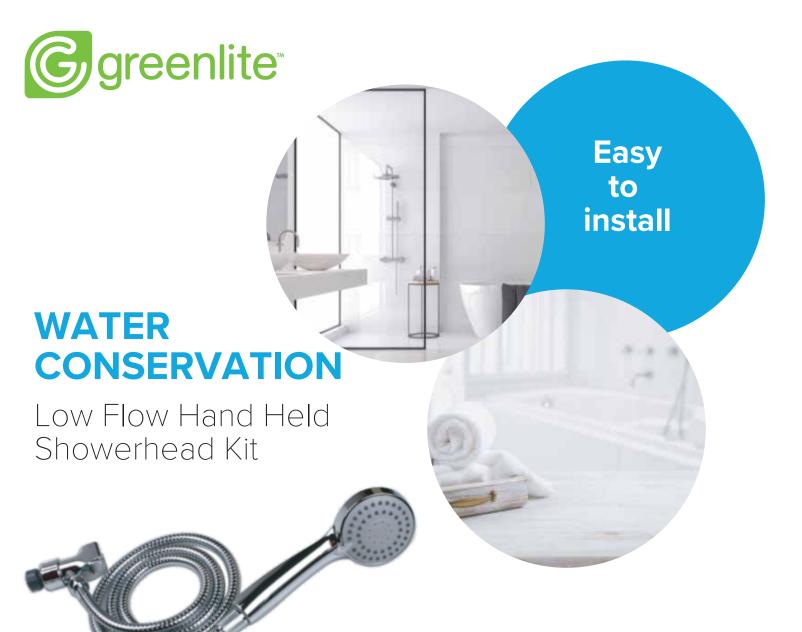

## **WATER CONSERVATION**

Low Flow Hand Held Showerhead Kit

## Conserve Water and Save Money

High-efficiency showerhead kit use on average less than half the water of a standard showerhead while maintaining a powerful flow. This saves both water and the energy used to heat water.

Low-Flow High-Efficiency Showerheads help you save water and reduce your electricity bill without compromising the water pressure you are used to! Designed to give you three great shower settings: enjoy saturating, massage, bubble and combination spray.