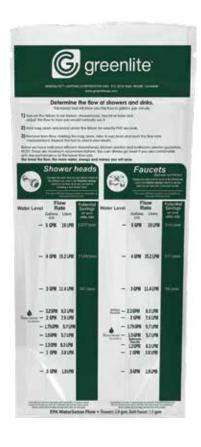

## Measure your water usage

Greenlite's flow rate bag allows you to check your showerheads and aerators and measure how much water you are using. To use simply place the bag under the showerhead or aerators and turn on the water for 5 seconds. The lines on the bag act as a gallons per minute calculator.

# Flow Rate Bag

This flow rate bag determines how much water you could be saving by switching to low flow showerheads and aerators. Knowing how much water you are using is the first step in water conservation.

#### Specifications:

- Measures flow rate in gallons per minute (GPM) and liters per minute (LPM).
- Estimates water use from 0.5 gpm to 5 gpm and liter equivalents
- Markers at 0.5 gpm, 1 gpm, 1.2 gpm 1.5 gpm, 1.75 gpm 2 gpm, 2.2 gpm, 3 gpm, 4 gpm, and 5 gpm (with metric equivalents)
- Size: 16 × 7 × .01 in
- Weight: 0.01 lbs
- Case Qty: 1,000