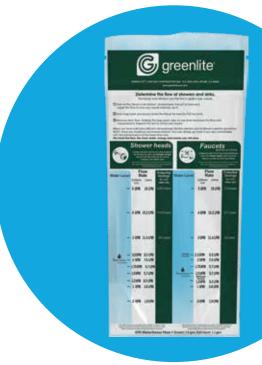

## Measure your water usage

Greenlite's flow rate bag allows you to check your showerheads and aerators and measure how much water you are using. To use simply place the bag under the showerhead or aerators and turn on the water for 5 seconds. The lines on the bag act as a gallons per minute calculator.

# Flow Rate Bag

This flow rate bag determines how much water you could be saving by switching to low flow showerheads and aerators. Knowing how much water you are using is the first step in water conservation.

#### Specifications:

- Measures flow rate in gallons per minute (GPM) and liters per minute (LPM).
- Estimates water use from 0.5 gpm to 5 gpm and liter equivalents
- Markers at 0.5 gpm, 1 gpm, 1.2 gpm 1.5 gpm, 1.75 gpm 2 gpm, 2.2 gpm, 3 gpm, 4 gpm, and 5 gpm (with metric equivalents)
- Size: 16 × 7 × .01 in
- Weight: 0.01 lbs
- Case Qty: 1,000