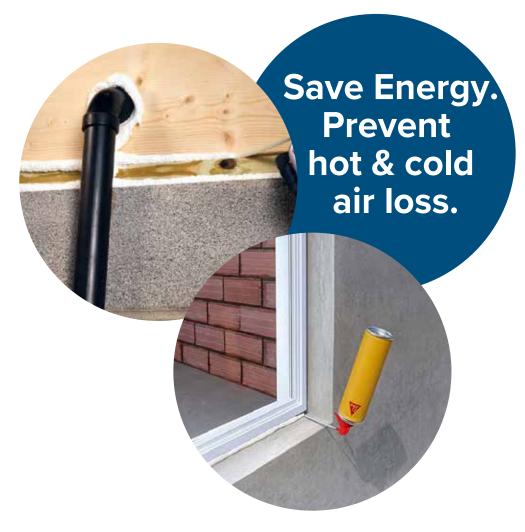

## INSULATING FOAM SEALANT

**IDEAL FOR HOME USE** - With no special tools required and low VOCs, this fast-curing multipurpose polyurethane foam is a great choice for repair, renovation and construction projects around the house.

**MULTIPURPOSE** - You can use this low expansion one-component polyurethane foam to install door and window frames; fill holes and gaps in walls; seal out noise, dust and drafts; and as foam insulation. Equipped with reusable straw, allowing multiple uses from one can.

**FAST and EASY** - Single-component foam is ready to use: simply shake can, attach straw and apply to clean, dry surface.