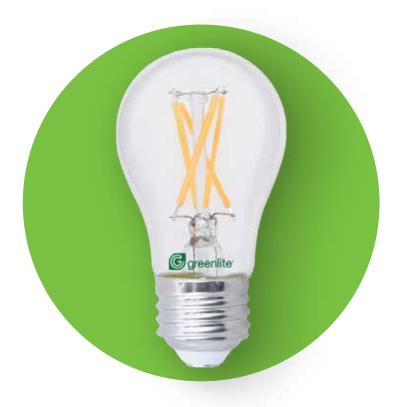

## **LED SPECIALTY** A15

## Perfect for Household and Fan Bulbs

Greenlite's LEDX "filament style" ENERGY STAR® bulbs have achieved LED efficiency with the same vintage appearance as standard bulbs. These household A15-size bulbs make the "40 Watt" legacy bulb a thing of the past. Commonly used in household appliances and fans.

## LED SPECIALTY

A15

| DIMMABLE                    |          |        |     |               |                       |                      |                     | C (I              | JUS    | FC     | ROHS             | Energy STAR    |
|-----------------------------|----------|--------|-----|---------------|-----------------------|----------------------|---------------------|-------------------|--------|--------|------------------|----------------|
| Model                       | Replaces | Lumens | ССТ | Bulb<br>Shape | UL Location<br>Rating | UL Fixture<br>Rating | Rated Life<br>Hours | Warranty<br>Years | M.O.L. | M.O.D. | Case<br>Quantity | ENERGY<br>STAR |
| 5W LED A15 (Clear Filament) | 40W      | 450    | •   | A15           | Wet                   | Enclosed             | 15K                 | 3                 | 3.4"   | 1.89"  | 24               | •              |
| 5.5W LED A15                | 40W      | 450    |     | A15           | Damp                  | Enclosed             | 15K                 | 3                 | 3.8"   | 1.89"  | 24               | •              |