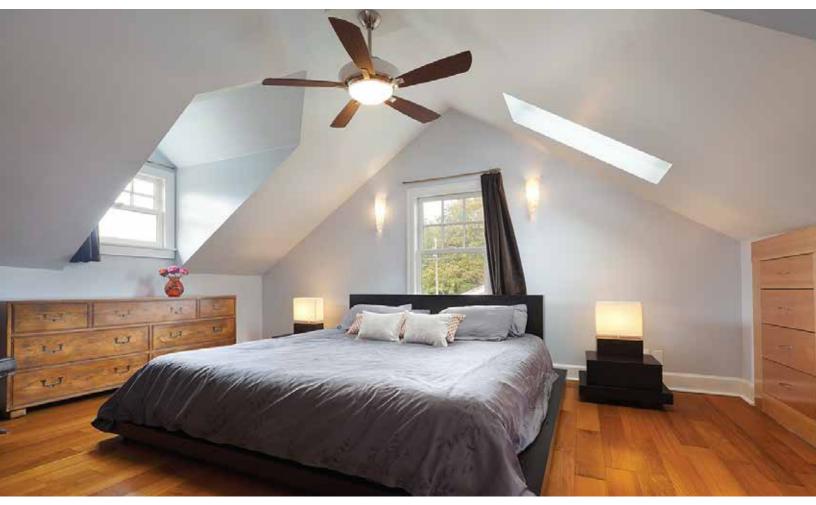

## Perfect for Household and Fan Bulbs

Greenlite's LEDX "filament style" ENERGY STAR® bulbs have achieved LED efficiency with the same vintage appearance as standard bulbs. These household A15-size bulbs make the "40 Watt" legacy bulb a thing of the past. Commonly used in household appliances and fans.

## Ideal Applications