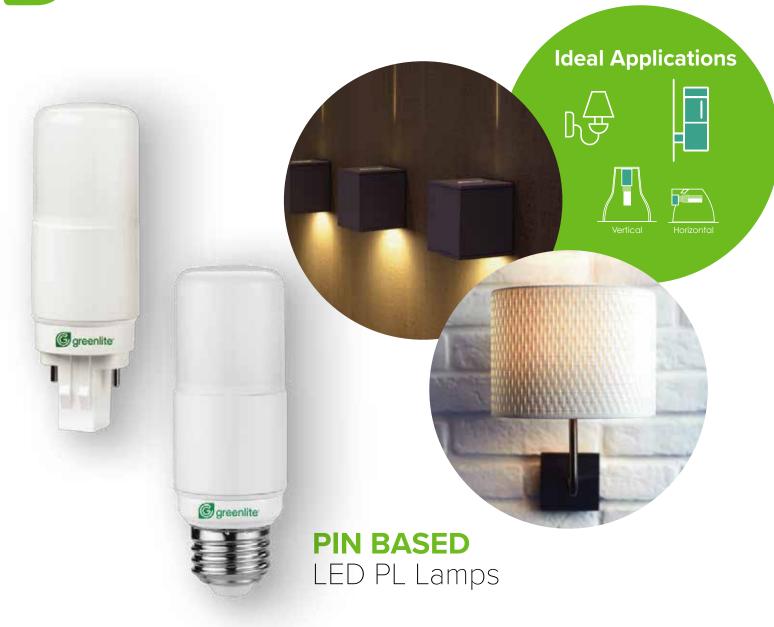

## PIN BASED LED PL Lamps

## Halt frequent CFL replacements by switching to LED PL lamps

PL replacement LED bulb for fully enclosed or open fixtures. These versatile lamps can be either vertically or horizontally installed without affecting longevity. Hybrid Installation, Direct or Bypass. They offer >300° surround beam spread. Most commonly used for wall sconces and recessed cans in hospitals, hotels, condominiums, retail spaces, and more.