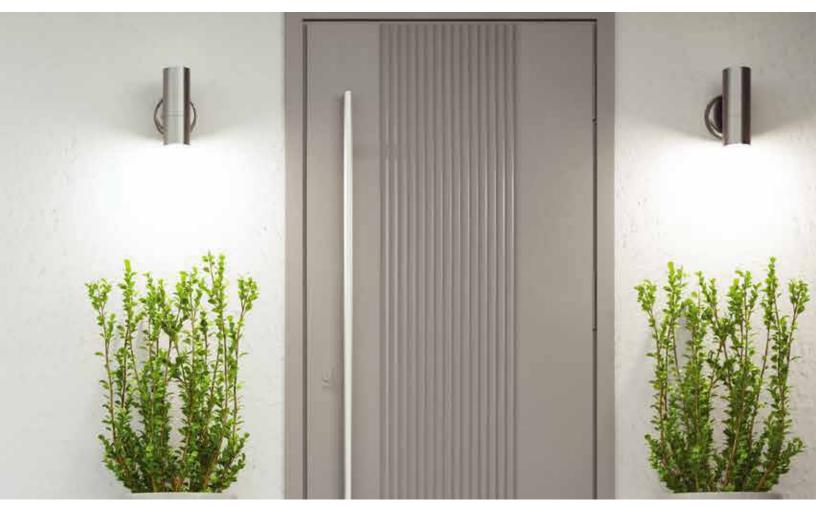

## Halt frequent CFL replacements by switching to LED PL lamps

PL replacement LED bulb for fully enclosed or open fixtures. These versatile lamps can be either vertically or horizontally installed without affecting longevity. Hybrid Installation, Direct or Bypass. They offer >300° surround beam spread. Most commonly used for wall sconces and recessed cans in hospitals, hotels, condominiums, retail spaces, and more.