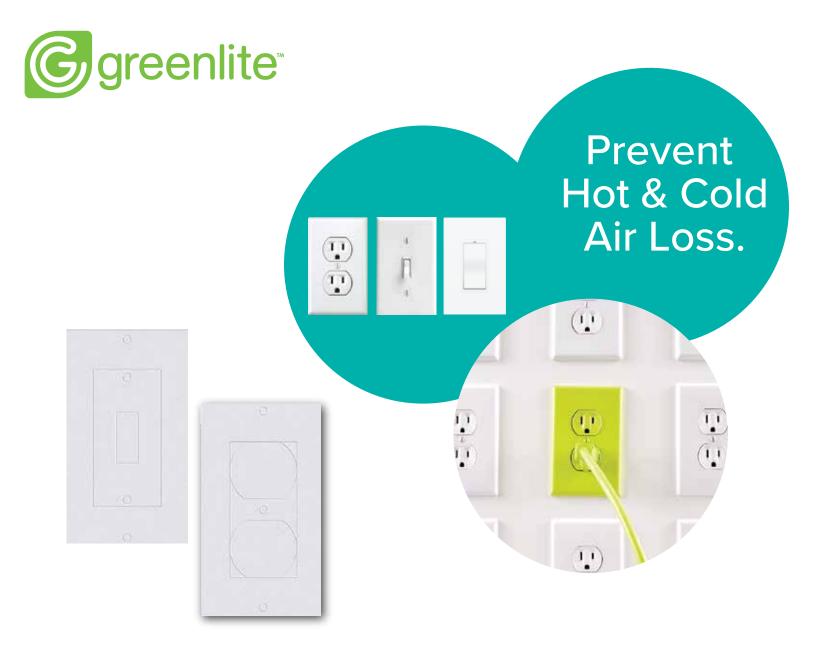

## **WEATHERIZATION**

Outlet & Switch Sealers

## **WEATHERIZATION**

Outlet & Switch Sealers

Our Outlet & Switch Sealers eliminate drafts, insulate and help conserve energy when used in exterior wall receptacles.

These precut sealers are placed easily and perfectly under the face plate of the outlet or switch and they are invisible after installation. Fits the standard electric outlets and switches 2 1/2" x 4".