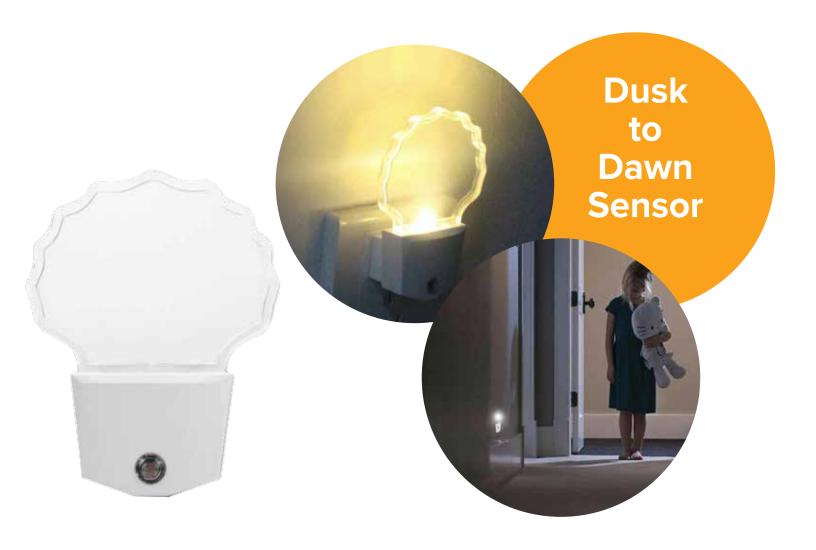

## **FIXTURES** LED Nitelite

DUSK TO DAWN: with a sensitive light sensor, the automatic dusk to dawn feature ensures you have light only when you need it. Classic white finish compliments any décor making these truly timeless night lights.

## **NON-DIMMABLE**

| Model                            |     |   | Rated Life<br>Hours | UL Location<br>Rating | Dusk to<br>Dawn Sensor | Warranty<br>Years | Dimensions                  | Case<br>Quantity           | ENERGY<br>STAR |
|----------------------------------|-----|---|---------------------|-----------------------|------------------------|-------------------|-----------------------------|----------------------------|----------------|
| Dusk to Dawn LED Zigzag Nitelite | 0.3 | 5 | 15K                 | Dry                   | Yes                    | 2                 | 2.97" W x 1.79" D x 3.82" H | 1-Pack - 50<br>2-Pack - 48 |                |
|                                  |     |   |                     |                       |                        |                   |                             |                            |                |