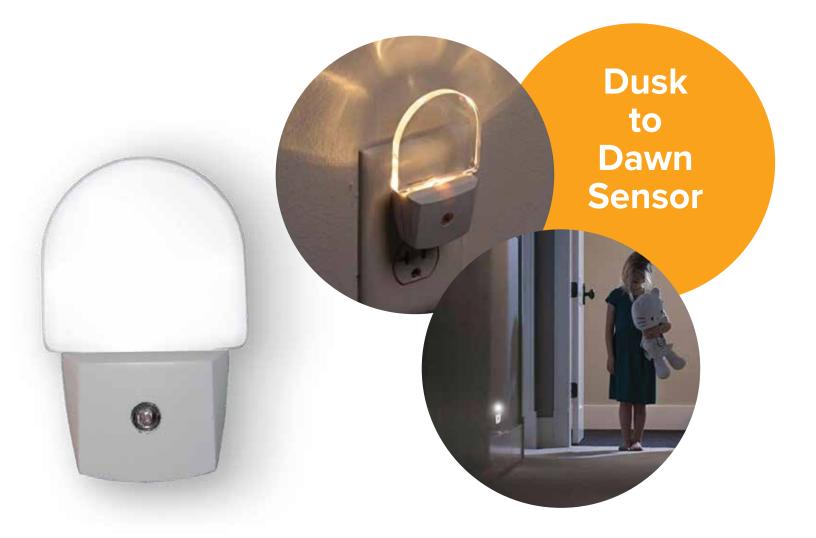

## FIXTURES LED Nitelite

DUSK TO DAWN: with a sensitive light sensor, the automatic dusk to dawn feature ensures you have light only when you need it. Classic white finish compliments any décor making these truly timeless night lights.

## NON-DIMMABLE

| Model                          | Watts | Lumens | Rated Life<br>Hours | UL Location<br>Rating | Dusk to<br>Dawn Sensor | Warranty<br>Years | Dimensions               |                      | Case<br>Quantity | ENERGY<br>STAR |
|--------------------------------|-------|--------|---------------------|-----------------------|------------------------|-------------------|--------------------------|----------------------|------------------|----------------|
| Dusk to Dawn LED Oval Nitelite | 0.3   | 15     | 15K                 | Dry                   | Yes                    | 2                 | 2.25" W x 3.75" W x 2" D |                      | 1-Pack - 50      |                |
|                                |       |        |                     |                       |                        |                   |                          |                      | 2 Pack - 48      |                |
|                                |       |        |                     |                       |                        | <b>Setuar</b>     |                          | lo Bulbs<br>lequired | Dus FC           | ROHS           |
|                                |       |        |                     |                       |                        |                   |                          |                      |                  |                |