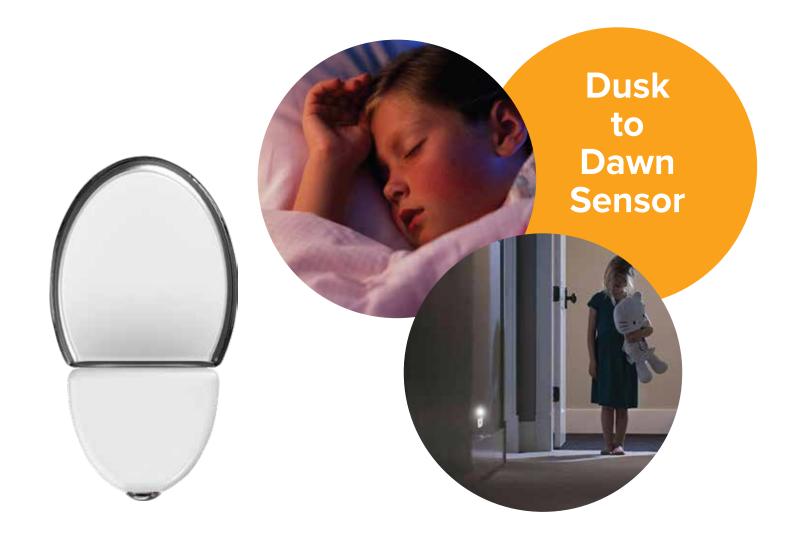

## **FIXTURES** LED Nitelite

DUSK TO DAWN LED SENSOR: with a sensitive light sensor, the automatic dusk to dawn feature ensures you have light only when you need it. Classic white finish compliments any decor making these truly timeless night lights.

## **NON-DIMMABLE**

| Model                     | Watts | Lumens | UL Location<br>Rating | Dusk to<br>Dawn Sensor | Warranty<br>Years | Dimensions                  | Case<br>Quantity | ENERGY<br>STAR |
|---------------------------|-------|--------|-----------------------|------------------------|-------------------|-----------------------------|------------------|----------------|
| Dusk to Dawn LED Nitelite | 0.3   | 2      | Dry                   | Yes                    | 2                 | 1.97" W x 3.60" H x 1.73" D | 50               |                |