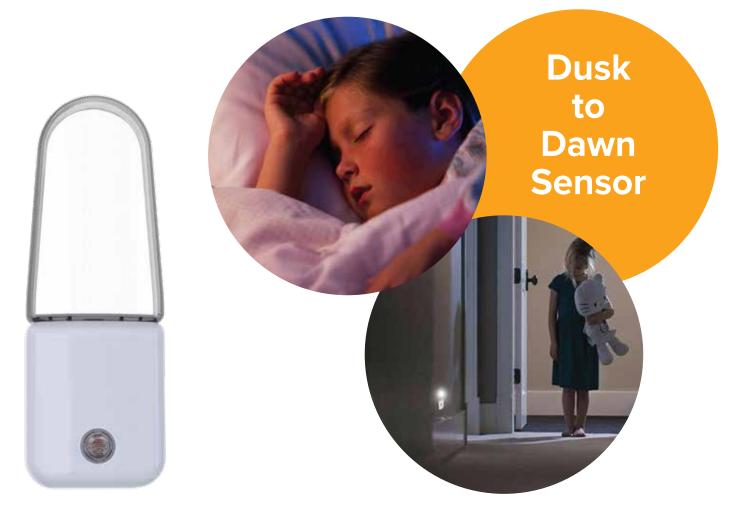

## **DUSK TO DAWN** LED Nitelite

Greenlite's dusk to dawn nightlight has photocell light sensor, the automatic dusk to dawn feature ensures you have light only when you need it. Classic white finish compliments any décor making these truly timeless night lights. Perfect for bathroom, kitchen, kids' room, nursery, garage, stairway, hallway, corridor, basement and anywhere you need a little extra light.