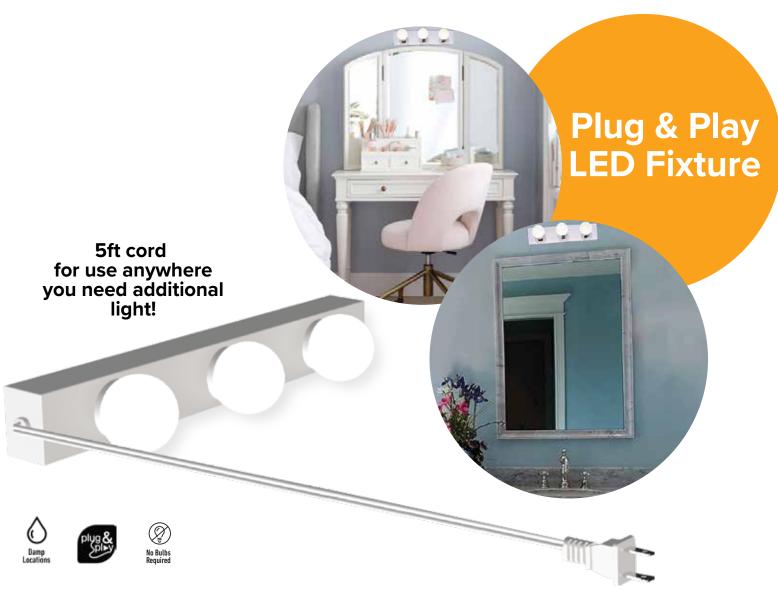

## **FIXTURES** LED Globe Fixture

With integrated LED technology, this multi-purpose fixture requires no assembly or maintenance and is packaged with double-sided tape and screws for simple installation. Simply plug it in and bring brightness to any room in your home.

|                   |        |     |                       |                     |                   |        | c Usus<br>Intertek  | F©             | RoHS             | Energy STAR    |
|-------------------|--------|-----|-----------------------|---------------------|-------------------|--------|---------------------|----------------|------------------|----------------|
| Model             | Lumens | ССТ | UL Location<br>Rating | Rated Life<br>Hours | Warranty<br>Years | Weight | Dimensions          | Cord<br>Length | Color/<br>Finish | ENERGY<br>STAR |
| 15W Globe Fixture | 1350   |     | Damp                  | 50K                 | 5                 | 350g   | 16" x 2.16" x 2.95" | 5ft            | White            | •              |
|                   |        |     |                       |                     |                   |        |                     |                |                  |                |