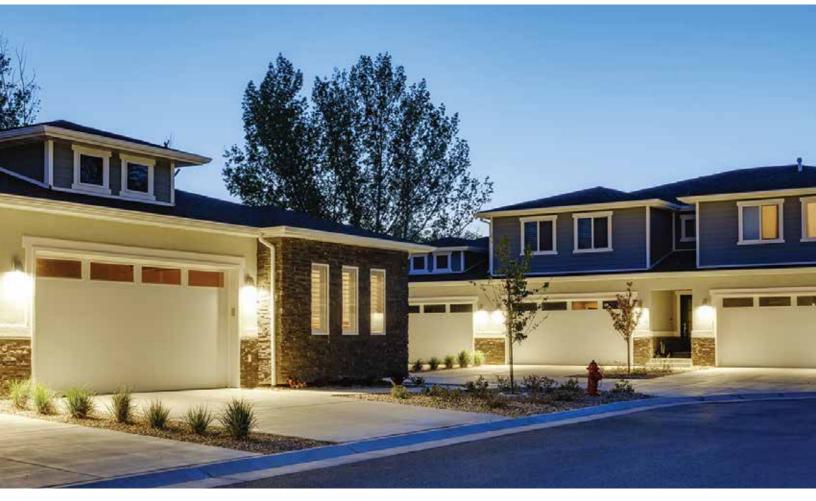

## Conservation made easy with this efficient, high-output bulb!

This Greenlite ENERGY STAR® Extra Bright shatterproof bulb is suited for dry or damp locations and recommended for areas such as garages, warehouses or other back of house areas.