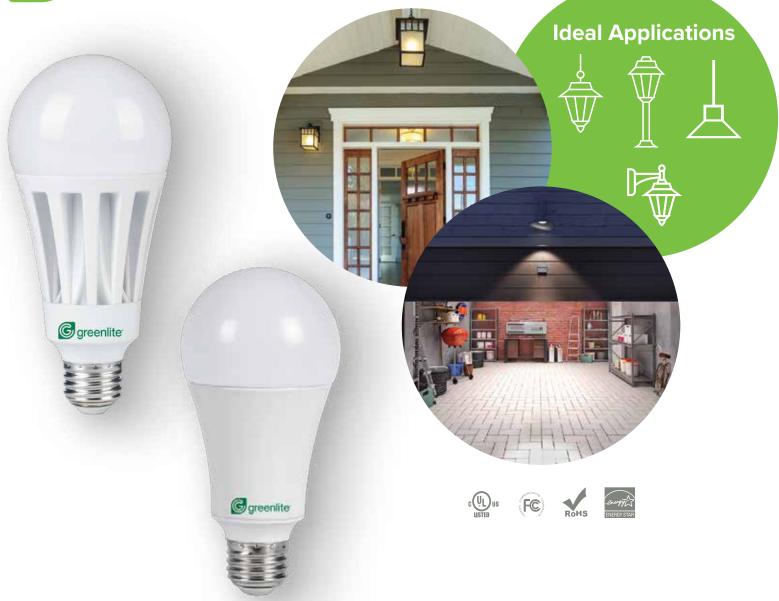

## Conservation made easy with this efficient, high-output bulb!

This Greenlite ENERGY STAR® Extra Bright shatterproof bulb is suited for dry or damp locations and recommended for areas such as garages, warehouses or other back of house areas.