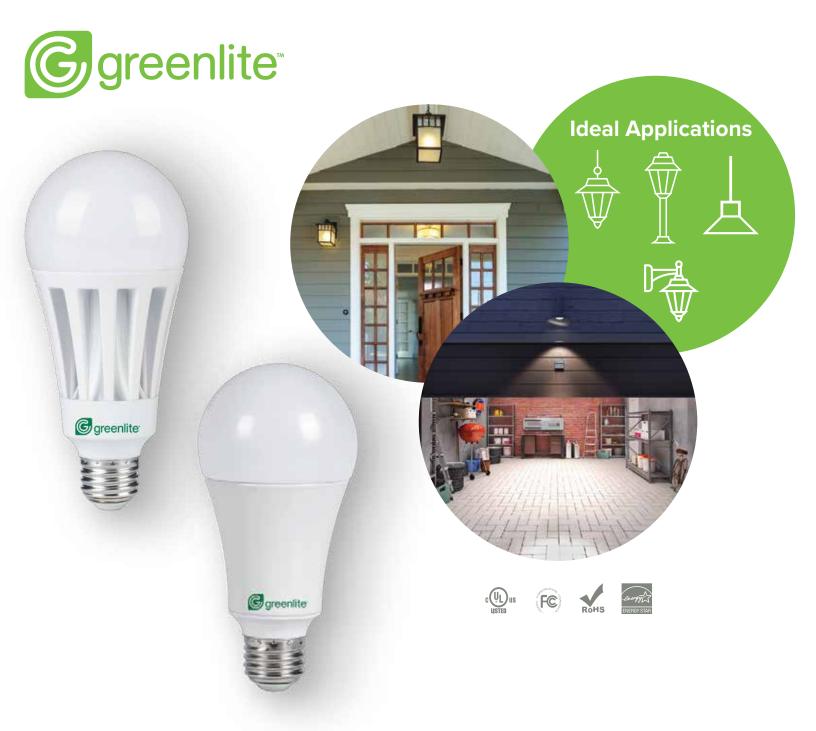

## Conservation made easy with this efficient, high-output bulb!

This Greenlite ENERGY STAR® Extra Bright shatterproof bulb is suited for dry or damp locations and recommended for areas such as garages, warehouses or other back of house areas.