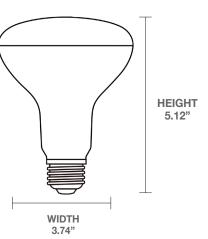

ration from anywhere in the world.

G greenlite<sup>-</sup>



### **PRODUCT SPECIFICATIONS**

| Wattage                 | 8W             |
|-------------------------|----------------|
| Incandescent Equivalent | 65W            |
| Voltage                 | 120V           |
| Lumens                  | 670            |
| Bulb Shape              | BR30           |
| ССТ                     | 2700K          |
| CRI                     | 80             |
| Base                    | E26            |
| Material                | Plastic        |
| UL Location Rating      | Damp           |
| Rate Life Hours         | 25000          |
| Dimmable                | Yes (app only) |
| Standard                | ETL            |
| Warranty                | 3 Years        |

### **DETAILED DIMENSIONS**



## FEATURES



## **MODEL INFORMATION**

| MODEL NUMBER   | CASE QTY |
|----------------|----------|
| 8W/BR30/SMART1 | 24       |

# 1-877-255-0004 | info@greenliteusa.com www.greenliteusa.com