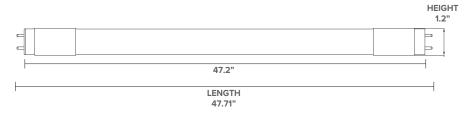

4000K Cool White                                            |  |
| Driver             | UL Type A + B - Direct or Single<br>and Double Ended Bypass |  |
| Bulb Shape         | Т8                                                          |  |
| Bulb Base          | G13                                                         |  |
| Material           | Plastic                                                     |  |
| Certifications     | UL1993, UL1598C, DLC                                        |  |
| UL Location Rating | Damp                                                        |  |
| UL Fixture Rating  | Enclosed                                                    |  |
| Warranty           | 5 years                                                     |  |

### **DETAILED DIMENSIONS**



## **FEATURES**



#### MODEL INFORMATION

| MODEL NUMBER     | PACK SIZE | CASE QTY |
|------------------|-----------|----------|
| 15W/T8/AB/40K/DE | 1         | 25       |

1-877-255-0004 | info@greenliteusa.com

www.greenliteusa.com