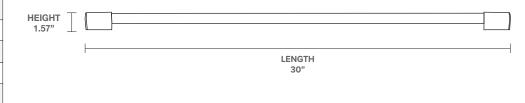

## **DETAILED DIMENSIONS**

| 14W              |
|------------------|
| 120V 60Hz        |
| 1500             |
| 50,000 hours     |
| 4000K Cool White |
| Plug-in          |
| Switch ON/OFF    |
| ETL              |
| Damp             |
| 5 years          |
|                  |