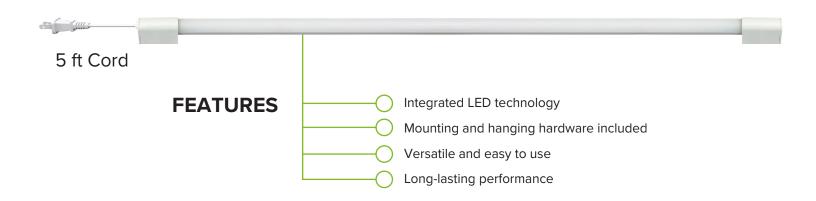

## **LED Lighting - 14W LED SHOPLITE LINEAR**

With integrated LED technology, this linear fixture requires no assembly or maintenance and is packaged with mounting and hanging hardware for simple installation. Simply plug it in and bring brightness to any room in your home.