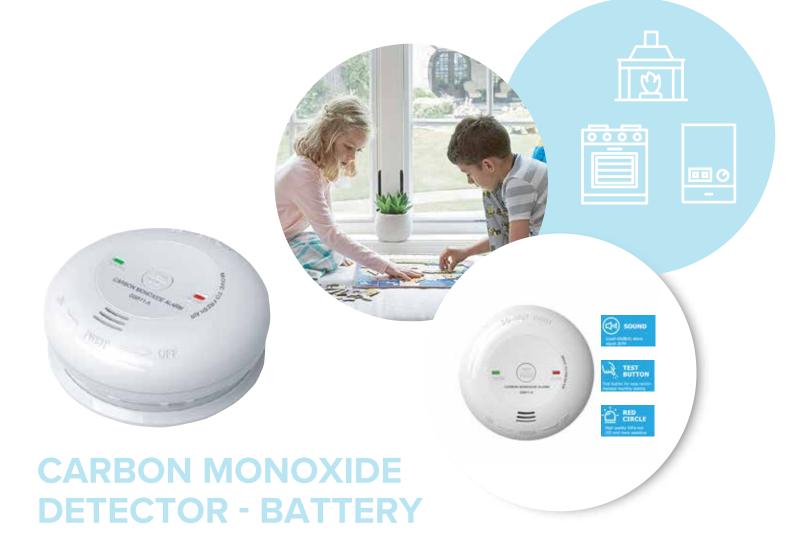

Our Carbon Monoxide Detector Alarm features advanced electrochemical CO-sensing technology, allowing it to detect carbon monoxide through its working electrode. This CO detector has a 7 year CO sensor/end-of-life signal and is powered by DC 4.5V (AA 1.5V\*3) battery operated.

Features

- •DC 4.5V (AA 1.5V\*3) battery operated
- •Conforms to UL2034 standard
- •Operation Ambient Condition: 40°F(4.4°C) ~100°F(37.8°C)
- •Sensor type: Electrochemical
- •Product life: 7 years after initial power up.
- •Sensor range: 0 10000PPM
- •Alarm sound: ≥85dB at 10 feet @3.2±0.4KHz pulsing alarm
- •Product dimension : 4.2" D X 1.49" H