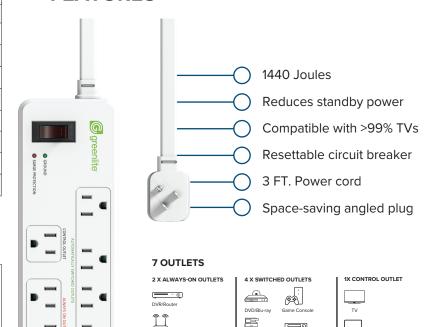

#### **FEATURES**

## Energy Conservation - TIER 1 ADVANCED POWER STRIP - 7 OUTLETS

Save energy and protect your devices with this smart power strip. Automatically powers off unused devices and provides surge protection.

# **PRODUCT SPECIFICATIONS**

| Voltage                                     | 125 VAC                        |
|---------------------------------------------|--------------------------------|
| VPR Rating                                  | VPR 800V (L-N) 800V (L-G, N-G) |
| Power Rating                                | 15A 125VAC 60Hz                |
| Surge Protection                            | 1440 Joules, 1875W             |
| Input Plug Type                             | Type 3 SPD                     |
| On/off Resettable Circuit Break             | Rated 15A                      |
| Max Total Spike Voltage                     | 6000V                          |
| Max Total Spike Current                     | 3000A                          |
| Clamping Response Time                      | < 1ns                          |
| Standby Power                               | < 1W                           |
| Minimum Control Outlet<br>Switched On Power | 10W±2W                         |
| Operating Temperature                       | -4°F ~ 113°F                   |
| Cable                                       | 14AWG 36 inches                |
| Weight                                      | 500g                           |
| Certifications                              | FCC, ETL                       |
| Warranty                                    | 2 Years                        |