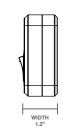

ons                              | FCC, ETL                       |
| Warranty                                    | 2 Years                        |

WARNING: For indoor use in dry locations only. Not intended for use with aquarium equipment, microwaves, electric kettles, refrigerators, freezers, air conditioners, electric heaters, or other high-power appliances. Do not use with power drills, bench saws, or other power tools. The combined load used on all outlets at the same time must not exceed 1800 watts. In case of overloading, the circuit breaker will safely shut off all power. Eliminate the overload, then reset by pressing the circuit breaker switch. CAUTION: RISK OF ELECTRIC SHOCK, DO NOT PLUG INTO ANOTHER RELOCATABLE POWER STRIP OR AN EXTENSION CORD.

### **DETAILED DIMENSIONS**





#### **FEATURES**



### **MODEL INFORMATION**

| MODEL            | CASE QTY |
|------------------|----------|
| APS/T107M1S4/I03 | 36       |