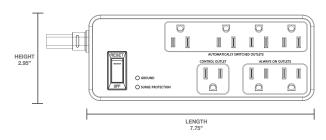

### **DETAILED DIMENSIONS**

## Energy Conservation - TIER 1 ADVANCED POWER STRIP - 7 OUTLETS

Save energy and protect your devices with this smart power strip. Automatically powers off unused devices and provides surge protection.