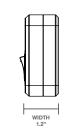

ons                              | FCC, ETL                       |
| Warranty                                    | 2 Years                        |

WARNING: For indoor use in dry locations only. Not intended for use with aquarium equipment, microwaves, electric kettles, refrigerators, freezers, air conditioners, electric heaters, or other high-power appliances. Do not use with power drills, bench saws, or other power tools. The combined load used on all outlets at the same time must not exceed 1800 watts. In case of overloading, the circuit breaker will safely shut off all power. Eliminate the overload, then reset by pressing the circuit breaker switch. CAUTION: RISK OF ELECTRIC SHOCK, DO NOT PLUG INTO ANOTHER RELOCATABLE POWER STRIP OR AN EXTENSION CORD.

### **DETAILED DIMENSIONS**





#### **FEATURES**



### **MODEL INFORMATION**

| MODEL            | CASE QTY |
|------------------|----------|
| APS/T107M1S4/I03 | 36       |