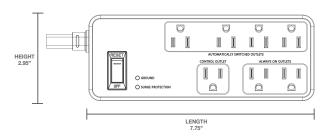

tions                              | FCC, ETL                       |
| Warranty                                    | 2 Years                        |

WARNING: For indoor use in dry locations only. Not intended for use with aquarium equipment, microwaves, electric kettles, refrigerators, freezers, air conditioners, electric heaters, or other high-power appliances. Do not use with power drills, bench saws, or other power tools. The combined load used on all outlets at the same time must not exceed 1800 watts. In case of overloading, the circuit breaker will safely shut off all power. Eliminate the overload, then reset by pressing the circuit breaker switch. CAUTION: RISK OF ELECTRIC SHOCK, DO NOT PLUG INTO ANOTHER RELOCATABLE POWER STRIP OR AN EXTENSION CORD.

### **DETAILED DIMENSIONS**





#### **FEATURES**



### **MODEL INFORMATION**

| MODEL            | CASE QTY |
|------------------|----------|
| APS/T107M1S4/I03 | 36       |