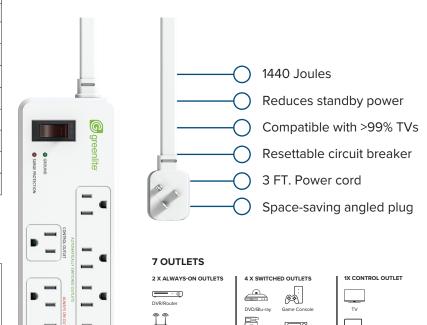

## Energy Conservation - TIER 1 ADVANCED POWER STRIP - 7 OUTLETS

Save energy and protect your devices with this smart power strip. Automatically powers off unused devices and provides surge protection.

# **PRODUCT SPECIFICATIONS**

| Voltage                                     | 125 VAC                        |
|---------------------------------------------|--------------------------------|
| VPR Rating                                  | VPR 700V (L-N) 900V (L-G, N-G) |
| Power Rating                                | 15A 125VAC 60Hz                |
| Surge Protection                            | 1440 Joules, 1875W             |
| Input Plug Type                             | Type 3 SPD                     |
| On/off Resettable Circuit Break             | Rated 15A                      |
| Max Total Spike Voltage                     | 6000V                          |
| Max Total Spike Current                     | 3000A                          |
| Clamping Response Time                      | < 1ns                          |
| Standby Power                               | < 1W                           |
| Minimum Control Outlet<br>Switched On Power | 10W±2W                         |
| Operating Temperature                       | -4°F ~ 113°F                   |
| Cable                                       | 14AWG 36 inches                |
| Weight                                      | 500g                           |
| Certifications                              | FCC, ETL                       |
| Warranty                                    | 2 Years                        |

#### **FEATURES**