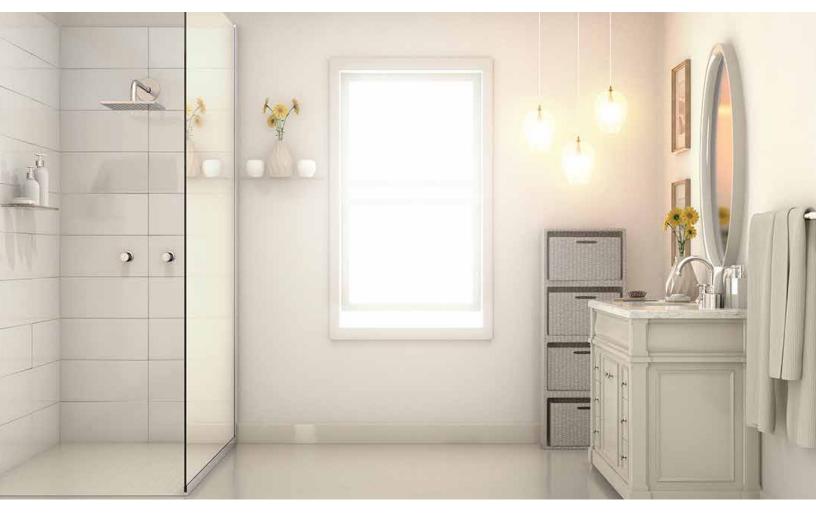

## Brighten up Your Home with Style

Globe-shaped bulbs are conventionally used for both household and commercial vanity fixtures, as well as other artistic applications where a spherical shape is more aesthetic.