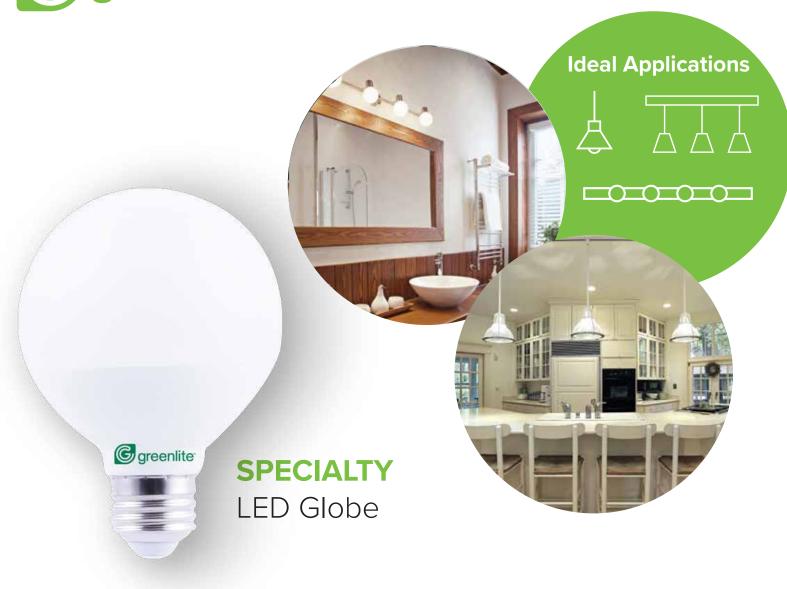

## Brighten up Your Home with Style

Globe-shaped bulbs are conventionally used for both household and commercial vanity fixtures, as well as other artistic applications where a spherical shape is more aesthetic.