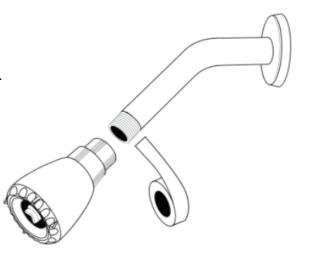

## Fixed Showerhead

## **Installation Instructions**

- 1. Unscrew old showerhead (turn counter-clockwise), clean shower arm threads.
- 2. Apply the included Teflon thread sealing tape (small roll enclosed) to the shower arm threads.
- 3. Hand-tighten the showerhead on the shower arm. Do not overtighten.
- 4. Run water to test for leaks.
- 5. Turn the showerhead face to adjust the setting between: full, massage, combo.

## Features:

- Three spray settings: full, massage, combo.
- Pressure compensating assures a steady flow rate.
- Corrosion-resistant, ABS body with plastic ball joint.

WARRANTY: This water saving product is warranted to be free from defects in workmanship and material for 1 year. If it fails to do so, Greenlite™ will send you, at its election, a replacement or equivalent. For all customer service queries, please contact our customer service team Monday-Friday at info@greenliteusa.com or call 1-844-695-9090 from 9:00 AM to 5:00 PM (EST). This limited warranty does not cover showerheads subject to accident, neglect, abuse, misuse or acts of God. Greenlite™ is not responsible for labor charges, installation, or other consequential costs.