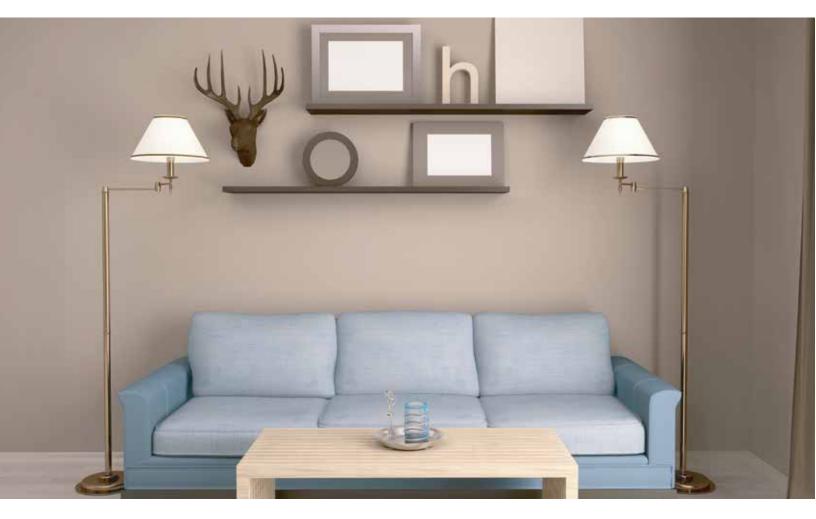

## Twist and Shine!

Greenlite introduces its classic series of omnidirectional ENERGY STAR® LED bulbs with a familiar A19 size and shape and with its twist-lock base, this LED bulb is a perfect replacement for GU24 house-hold fixtures. Perfect for desk and table lamps, ceiling fixtures, sconces, bathrooms and more. Also suitable for fully-enclosed fixtures.