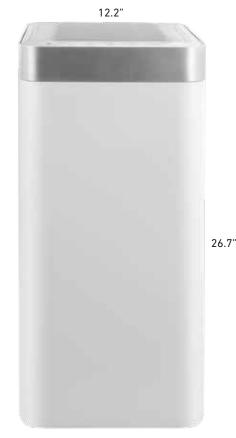

## **SPECIFICATIONS**

| Dimensions (Inches)          | 12.2" × 12.2 "×26.7" |
|------------------------------|----------------------|
| Weight (Lbs)                 | 21.8                 |
| Voltage (V)                  | 120                  |
| Wattage (W)                  | 38                   |
| Noise Level                  | Max.: 56 dBA         |
| Room Size (Sq. Ft.)          | 592 Sq. Ft.          |
| Dust-Free CADR (cfm)         | 323.7                |
| Smoke-Free CADR (cfm)        | 323.7                |
| Pollen-Free CADR (cfm)       | 323.7                |
| Annual Energy Use (kWh/year) | 332.88               |
| Filter                       | H13 True HEPA filter |
| Touch Screen                 | Yes                  |