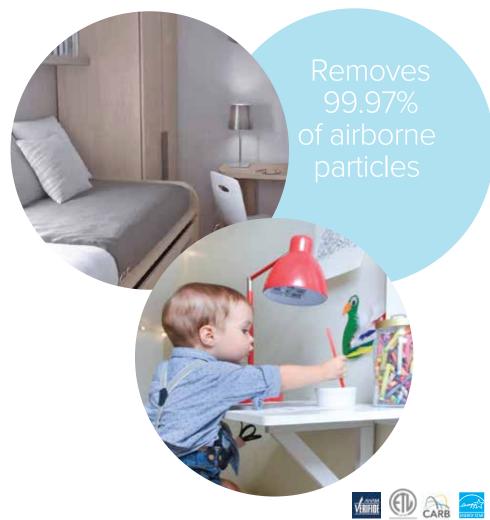

## **Healthy Home**

Greenlite's powerful air purifier has an H13 True HEPA filter and removes 99.97% of airborne particles. The unit is known for its compact size, power, and quietness. It blends style and technology with power and quality long-term air cleaning. The unit is the perfect choice for residential applications, student dormitories and offices of up to 592 square feet.