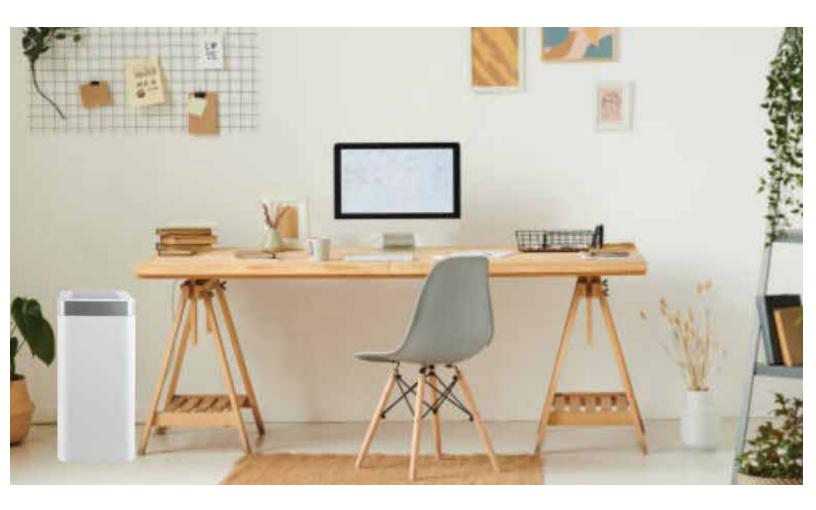

## **Healthy Home**

Greenlite's powerful air purifier has an H13 True HEPA filter and removes 99.97% of airborne particles. The unit is known for its compact size, power, and quietness. It blends style and technology with power and quality long-term air cleaning. The unit is the perfect choice for residential applications, student dormitories and offices of up to 592 square feet.