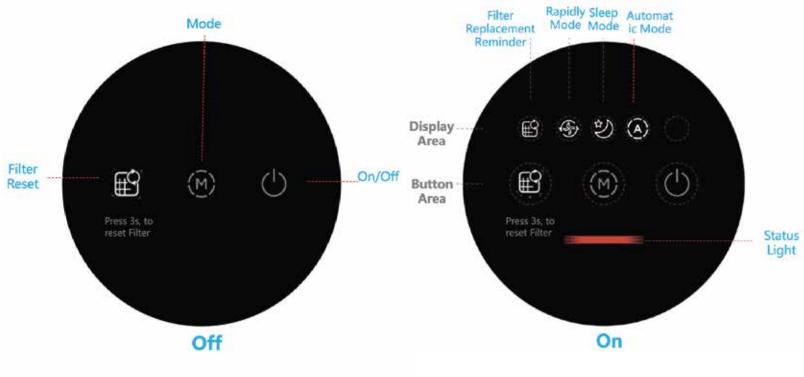

## **SPECIFICATIONS**

| Dimensions                   | 9.45" × 9.45 "×15.04"         |
|------------------------------|-------------------------------|
| Weight (Lbs)                 | 6.17                          |
| Voltage (V)                  | 120                           |
| Wattage (W)                  | 22                            |
| Noise Level                  | Min: 22dBA , Max: 55 dBA      |
| Room Size (Sq. Ft.)          | 225 Sq. Ft.                   |
| Dust-Free CADR (cfm)         | 147                           |
| Smoke-Free CADR (cfm)        | 145                           |
| Pollen-Free CADR (cfm)       | 157                           |
| Annual Energy Use (kWh/year) | 124.97                        |
| Filter                       | H13 True HEPA filter          |
| Touch Screen                 | Yes                           |
| Cleaning Level               | 3 Fan Speed (Auto/Sleep/High) |

| Sleep Mode          | Yes               |
|---------------------|-------------------|
| 360° Coverage       | Yes               |
| Auto Mode           | Yes               |
| Air Quality Sensor  | Yes (4 color LED) |
| Average Filter Life | 6 months          |

Medium Air Quality

Orange Light On

Bad Air Quality

Red Light On

Good Air Quality

Green Light On

**Excellent Air Quality** 

Blue Light On