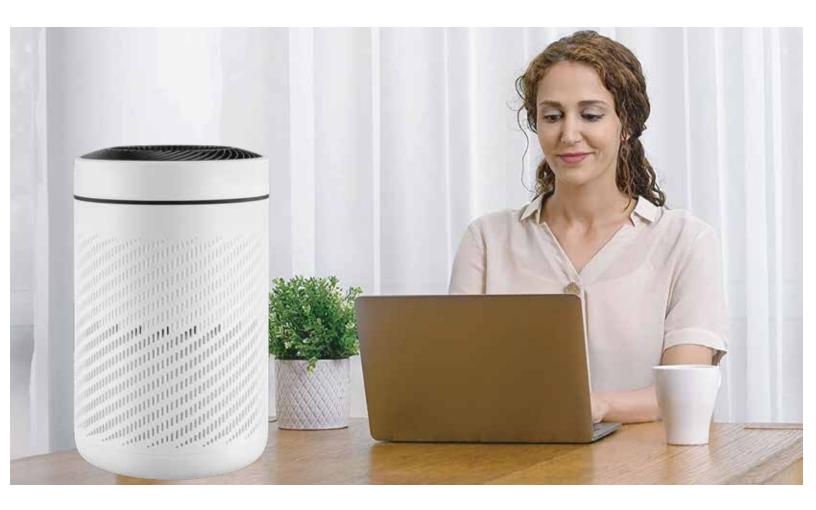

## **Healthy Home**

Greenlite's powerful air purifier has an H13 True HEPA filter and removes 99.97% of airborne particles. The unit is known for its compact size, power, and quietness. It blends style and technology with power and quality long-term air cleaning. The unit is the perfect choice for residential applications, student dormitories and offices of up to 225 square feet.

Removes:

9.45"

15.04"