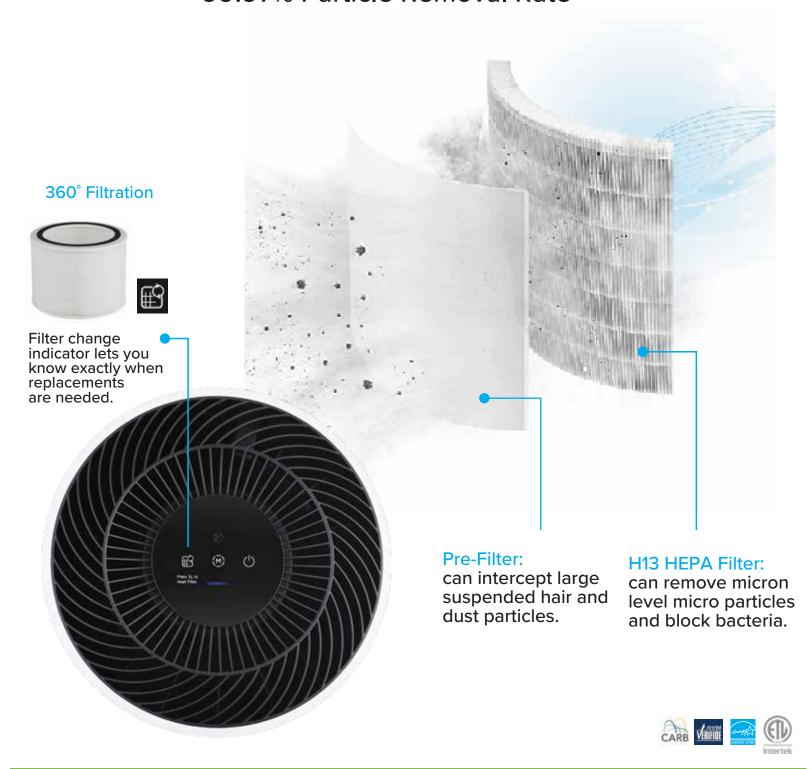

| Pollen-Free CADR (cfm)       | 157                           |
| Annual Energy Use (kWh/year) | 124.97                        |
| Filter                       | H13 True HEPA filter          |
| Touch Screen                 | Yes                           |
| Cleaning Level               | 3 Fan Speed (Auto/Sleep/High) |

| Sleep Mode          | Yes               |
|---------------------|-------------------|
| 360° Coverage       | Yes               |
| Auto Mode           | Yes               |
| Air Quality Sensor  | Yes (4 color LED) |
| Average Filter Life | 6 months          |







Medium Air Quality

Orange Light On

Bad Air Quality

Red Light On

Good Air Quality

Green Light On

**Excellent Air Quality** 

Blue Light On



## H13 True HEPA Filters

99.97% Particle Removal Rate