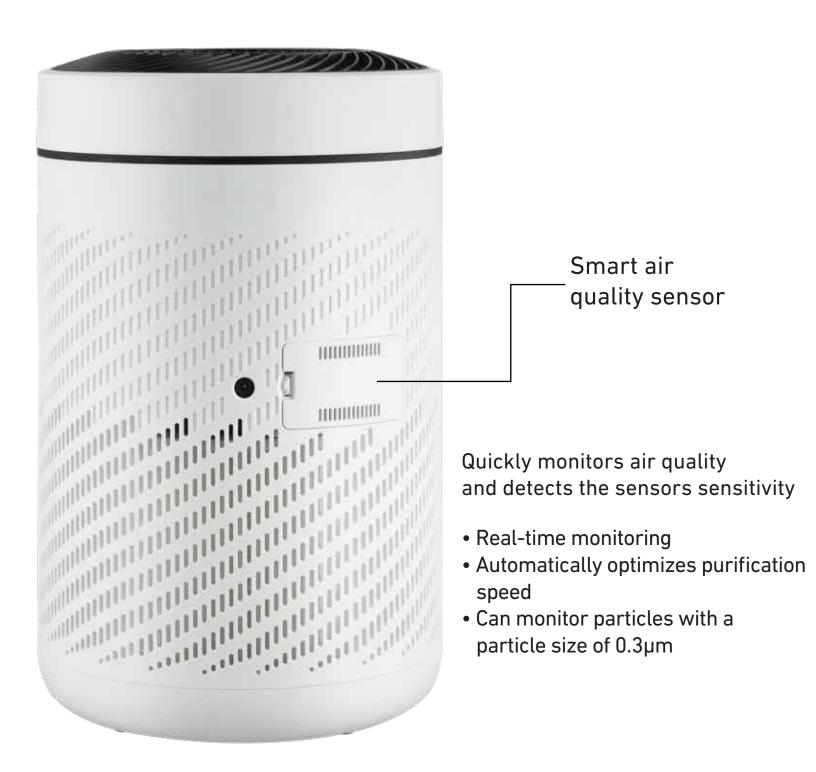

Medium Air Quality

Orange Light On

Bad Air Quality

Red Light On

Good Air Quality

Green Light On

**Excellent Air Quality** 

Blue Light On