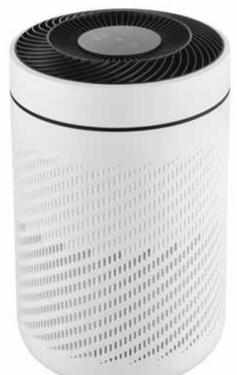

## **Healthy Home**

Greenlite's powerful air purifier has an H13 True HEPA filter and removes 99.97% of airborne particles. The unit is known for its compact size, power, and quietness. It blends style and technology with power and quality long-term air cleaning. The unit is the perfect choice for residential applications, student dormitories and offices of up to 225 square feet.

Removes:

9.45"

15.04"