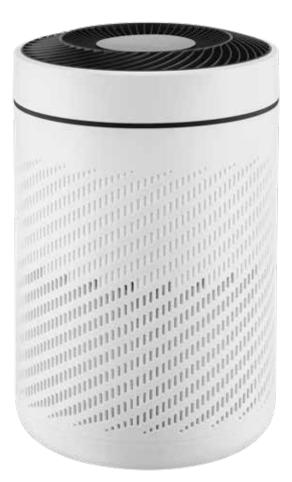

## **Healthy Home**

Greenlite's powerful air purifier has an H13 True HEPA filter and removes 99.97% of airborne particles. The unit is known for its compact size, power, and quietness. It blends style and technology with power and quality long-term air cleaning. The unit is the perfect choice for residential applications, student dormitories and offices of up to 225 square feet.

Removes:

9.45"

15.04"