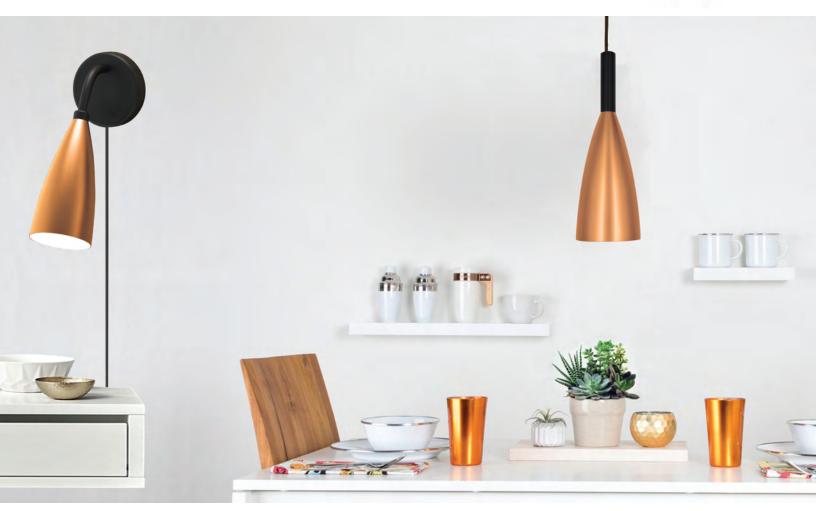

## Add style to your space with brushed metallic fixtures.

These ENERGY STAR® wall sconces require no installation or special tools - just plug and play. An integrated LED means no bulbs to change ever! white. These decorative pendant and sconce fixtures are perfect for both renters and homeowners, with no installation required. Available in metallic silver and gold.