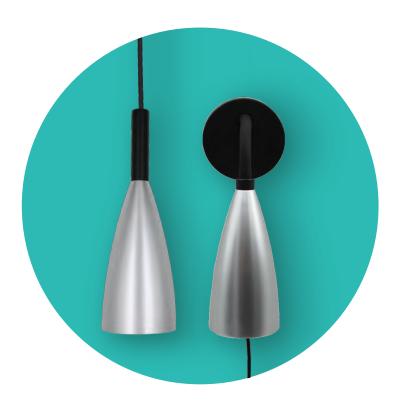

## Add style to your space with brushed metallic fixtures.

These ENERGY STAR® wall sconces require no installation or special tools - just plug and play. An integrated LED means no bulbs to change ever! white. These decorative pendant and sconce fixtures are perfect for both renters and homeowners, with no installation required. Available in metallic silver and gold.