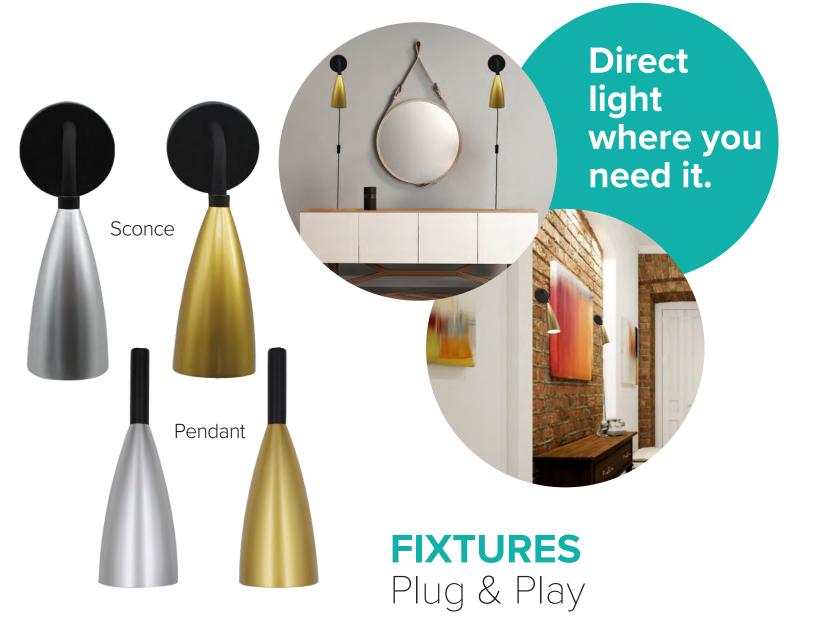

## FIXTURES Plug & Play

## Add style to your space with brushed metallic fixtures.

These ENERGY STAR® wall sconces require no installation or special tools - just plug and play. An integrated LED means no bulbs to change ever! white. These decorative pendant and sconce fixtures are perfect for both renters and homeowners, with no installation required. Available in metallic silver and gold.