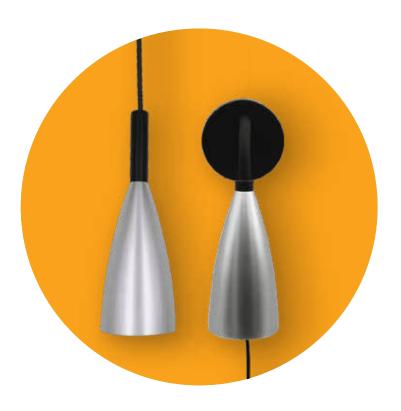

## Add style to your space with brushed metallic fixtures.

These ENERGY STAR® fixtures require no installation or special tools - just plug and play. An integrated LED means no bulbs to change ever!

These decorative pendant and sconce fixtures are perfect for both renters and homeowners, with no installation required. Available in metallic silver and gold.