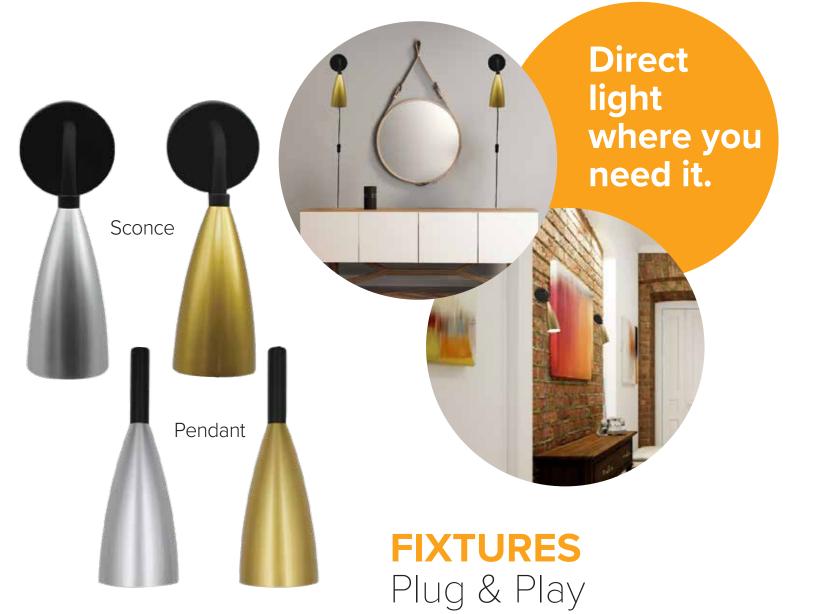

## FIXTURES Plug & Play

## Add style to your space with brushed metallic fixtures.

These ENERGY STAR® fixtures require no installation or special tools - just plug and play. An integrated LED means no bulbs to change ever!

These decorative pendant and sconce fixtures are perfect for both renters and homeowners, with no installation required. Available in metallic silver and gold.