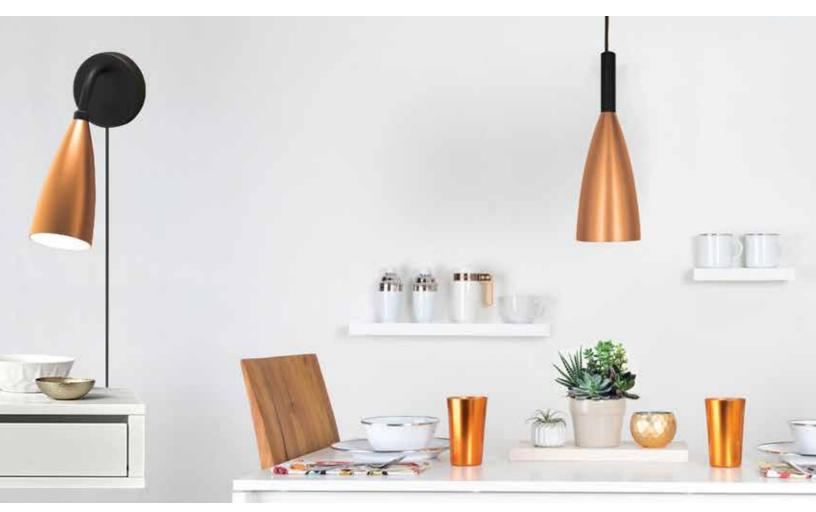

## Add style to your space with brushed metallic fixtures.

These ENERGY STAR® fixtures require no installation or special tools - just plug and play. An integrated LED means no bulbs to change ever!

These decorative pendant and sconce fixtures are perfect for both renters and homeowners, with no installation required. Available in metallic silver and gold.