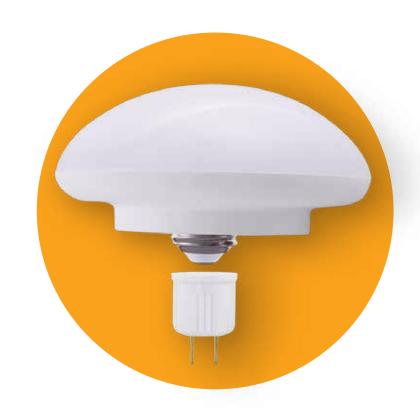

## Any electrical outlet instantly becomes a light source!

This ENERGY STAR® fixture can be installed on the ceiling and a handy socket adapter is included. An integrated LED means no bulbs to change ever! This decorative all purpose fixture is perfect for both renters and homeowners, with no installation required. Available in 3000K and 5000K.