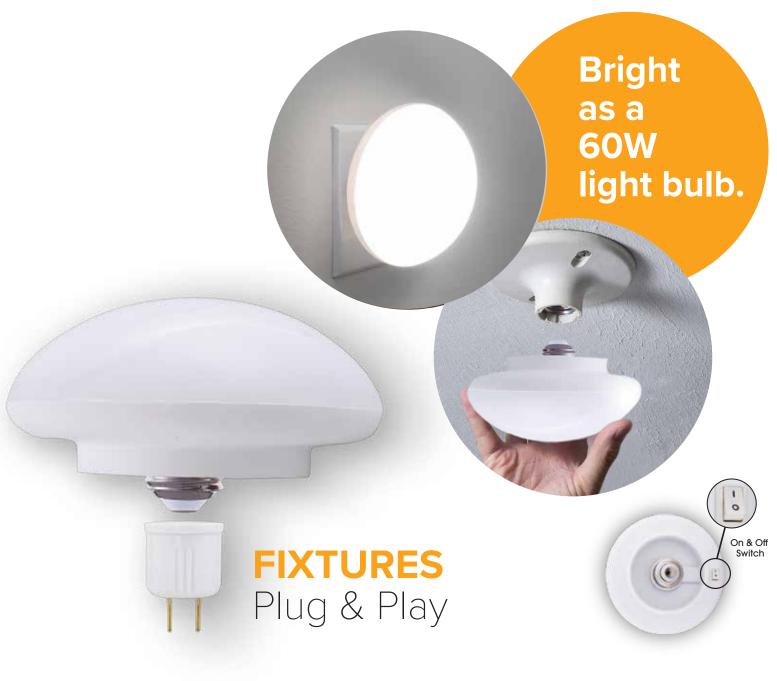

## FIXTURES Plug & Play

## Any electrical outlet instantly becomes a light source!

This ENERGY STAR® fixture can be installed on the ceiling and a handy socket adapter is included. An integrated LED means no bulbs to change ever! This decorative all purpose fixture is perfect for both renters and homeowners, with no installation required. Available in 3000K and 5000K.