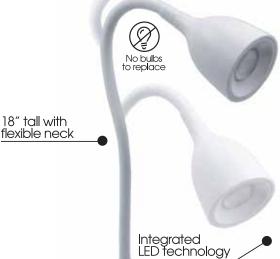

## Spend more time studying and less on changing bulbs.

These low wattage, energy-saving, ENERGY STAR® LED desk lamps do not require bulbs, no bulbs to replace ever! The flexible neck bends into place and holds for direct light just where you need it. Available in black or white.

## **PLUG & PLAY** LED DESKLAMP

Greenlite's adjustable LED desk lamp has a fully flexible gooseneck for positional lighting. Minimal footprint and compact design saves coveted desk space. Uses only 3.5W to produce brilliant lighting at 300 lumens. Available in black & white.