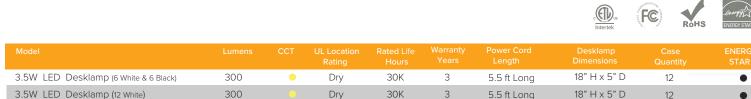

## **PLUG & PLAY** LED DESKLAMP

Greenlite's adjustable LED desk lamp has a fully flexible gooseneck for positional lighting. Minimal footprint and compact design saves coveted desk space. Uses only 3.5W to produce brilliant lighting at 300 lumens. Available in black & white.