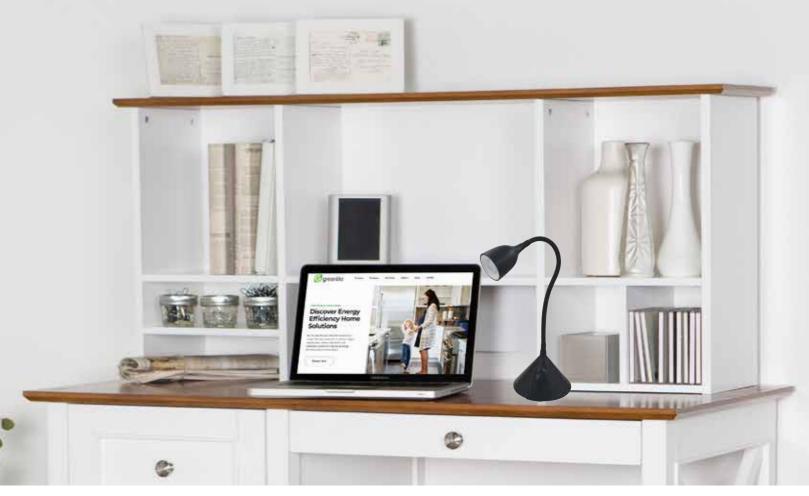

## FIXTURES Plug & Play LED Desklamp

## Spend more time studying and less on changing bulbs.

These low wattage, energy-saving, ENERGY STAR® LED desk lamps do not require bulbs, no bulbs to replace ever! The flexible neck bends into place and holds for direct light just where you need it. Available in black or white.

## Energy-Saving **DESKLAMP**

Direct light where you need it.

Sturdy base

Convenient on/off switch