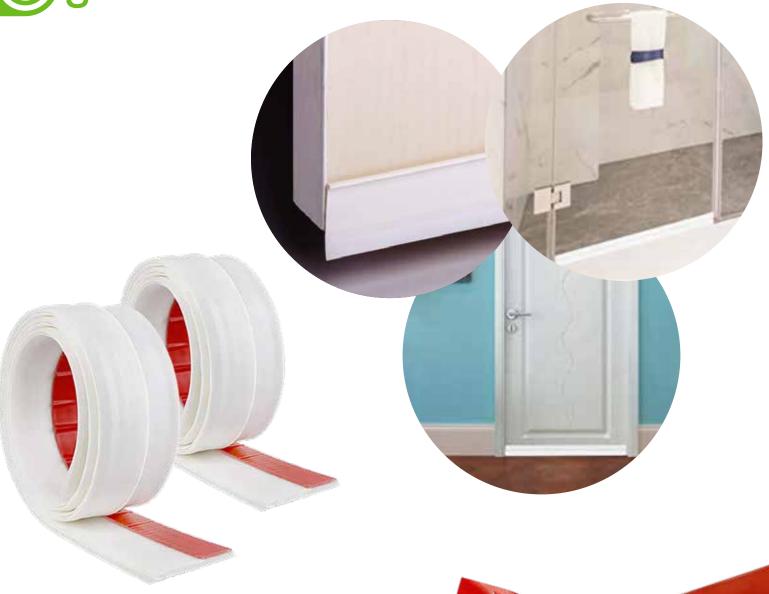

## Door Sweep

- Self-adhesive silicone rubber door sweep
- Each sweep is 40" and 14/5" tall
- Clear finish
- All season Seals out cold, drafts and insects
- Conserve energy, save money
- Installs easily, clear with double sided tape
- Fits one standard door frame
- Available in single pack or 2 pack