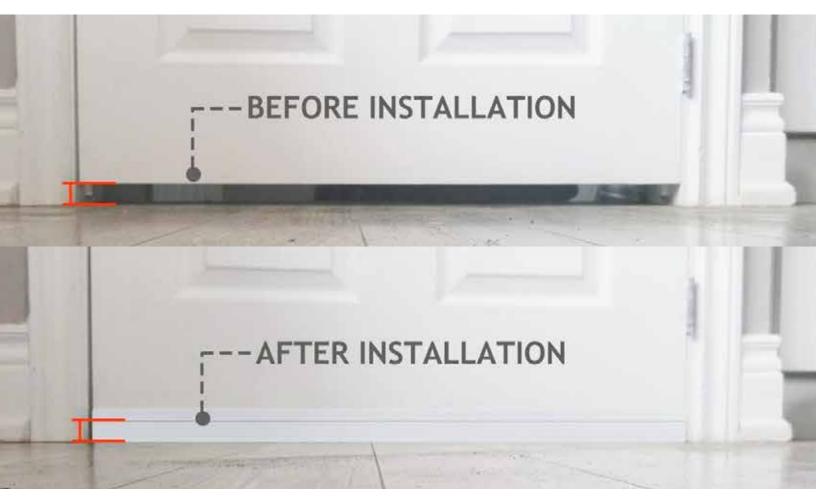

## Door Sweep

- Self-adhesive silicone rubber door sweep
- Each sweep is 40" and 14/5" tall
- Clear finish
- All season Seals out cold, drafts and insects
- Conserve energy, save money
- Installs easily, clear with double sided tape
- Fits one standard door frame
- Available in single pack or 2 pack