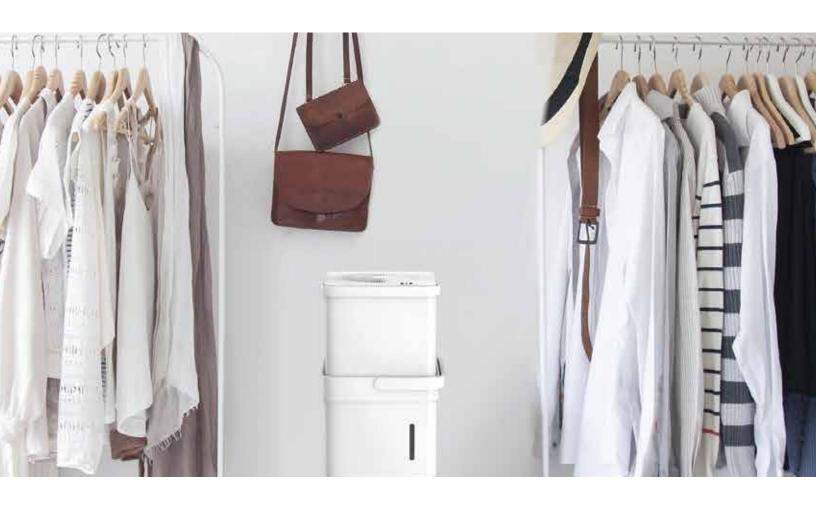

## **Healthy Home**

Greenlite's ENERGY STAR dehumidifier effectively removes moisture to protect walls, curtains, furniture and appliances from mold and mildew. An ideal addition for medium to large rooms such as basements, crawl spaces, dens, bedrooms and bathrooms, this dehumidifier provides powerful moisture removal with minimal energy consumption.

Greenlite's ENERGY STAR dehumidifier has a unique lift-and-twist design that offers unparalleled flexibility. When operating in expanded form, it has up to 3 times more water tank capacity than traditional dehumidifiers and can run much longer without the hassle of emptying the bucket. In nested form, the unit is half the size allowing for compact storage. The innovative design offers you the flexibility to detach it from the bucket and place it over a drain or sink.