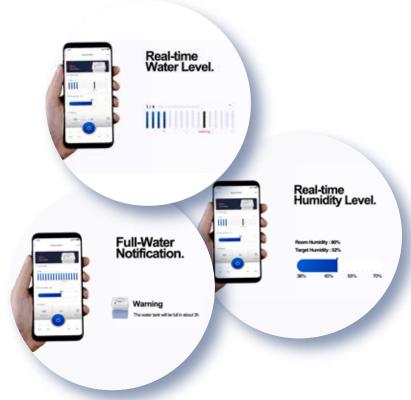

## **DEHUMIDIFIER**

Wifi Dehumidifier — Control your energy star dehumidifier with a Smartphone or Voice Control Assistant (works with Alexa). Download the Cube Air App to control all functions in real-time from anywhere. Get notified when it's time to empty the bucket.