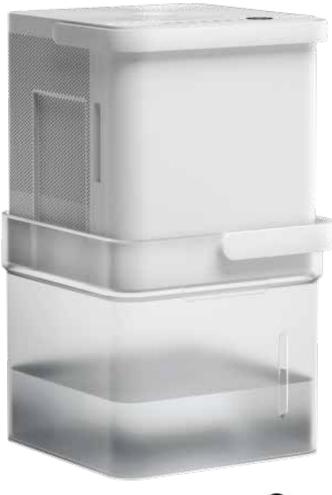

Greenlite's ENERGY STAR dehumidifier has a unique lift-and-twist design that offers unparalleled flexibility. When operating in expanded form, it has up to 3 times more water tank capacity than traditional dehumidifiers and can run much longer without the hassle of emptying the bucket. In nested form, the unit is half the size allowing for compact storage. The innovative design offers you the flexibility to detach it from the bucket and place it over a drain or sink.