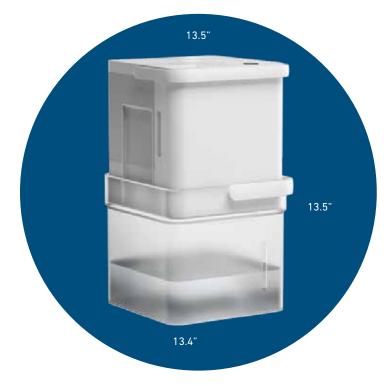

Greenlite's ENERGY STAR dehumidifier has a unique lift-and-twist design that offers unparalleled flexibility. When operating in expanded form, it has up to 3 times more water tank capacity than traditional dehumidifiers and can run much longer without the hassle of emptying the bucket. In nested form, the unit is half the size allowing for compact storage. The innovative design offers you the flexibility to detach it from the bucket and place it over a drain or sink.

| Fan Speeds                   | Low,Mid,High          |
|------------------------------|-----------------------|
| Filter Type                  | Air Fresh Filter      |
| Clean Filter Indicator Light | Yes                   |
| Remote Control               | Yes                   |
| Control Type                 | Electronic            |
| Wi-Fi Ready                  | Yes                   |
| Smartphone App               | Yes                   |
| Google & Alexa Compatible    | Yes                   |
| Voice Control                | Yes                   |
| Operating Temperature        | 41-96F                |
| Adjustable Humidistat        | Yes, 35%-85%          |
| Dehumidification             | 20.16 pints/day       |
| EEV                          | 1.7L/kWh              |
| Bucket Size                  | 12 Litres             |
| Product Dimensions           | 13.5" x 13.5" x 13.4" |
| Net Weight                   | 15 lbs                |