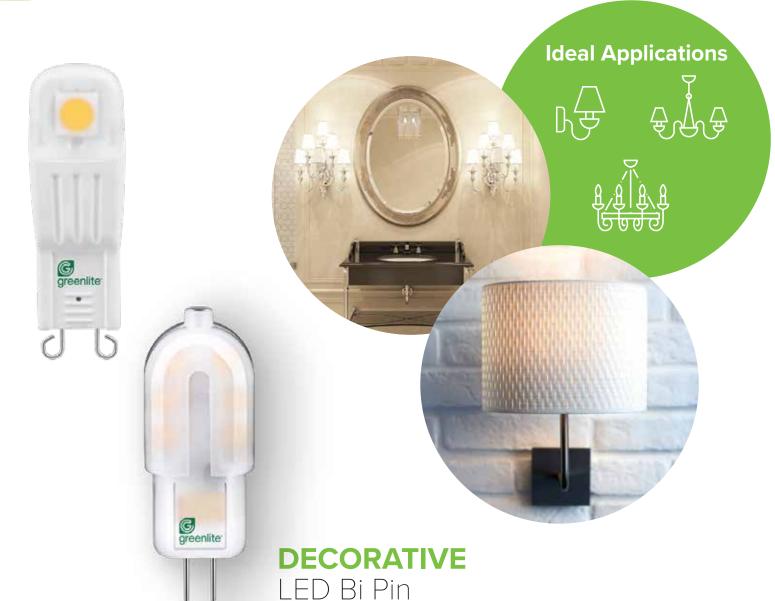

## **DECORATIVE** LED Bi Pin

Achieve energy-saving brilliance with these tiny, decorative LED bulbs

High performance LED bulbs, which are direct replacements to regular halogen G4 bi-pin bulbs. They are ideal for chandeliers and other decorative applications. With its miniature size and identical shape compared with the halogen bulbs it replaces, this LED chandelier bulb will surprise you!