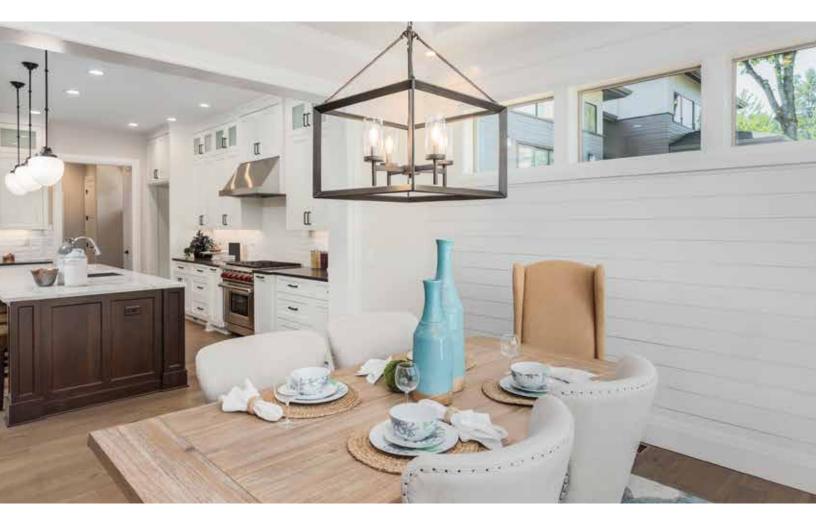

## Achieve both Elegance and Energy-Efficiency

This decorative, torpedo-shaped bulb looks and performs just like standard bulbs close up and installed high above in chandeliers, while saving 90% energy and taxing HVAC systems less in summer months.