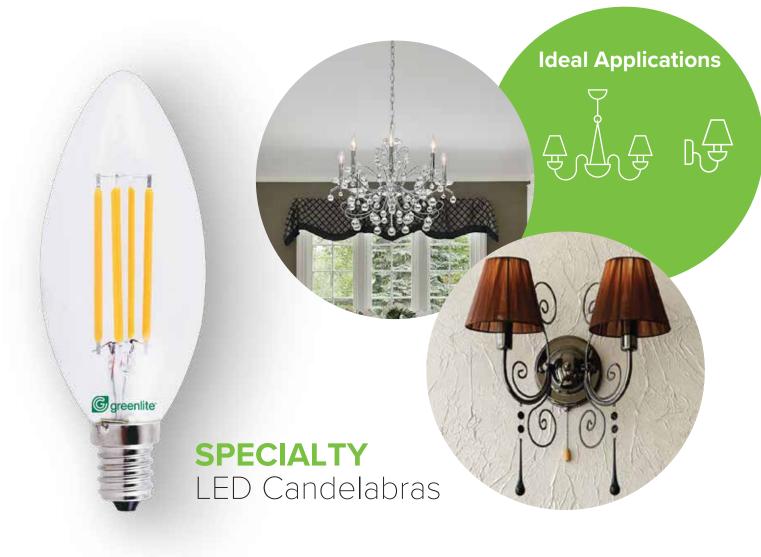

## **SPECIALTY** LED Candelabras

## Achieve both Elegance and Energy-Efficiency

This decorative, torpedo-shaped bulb looks and performs just like standard bulbs close up and installed high above in chandeliers, while saving 90% energy and taxing HVAC systems less in summer months.