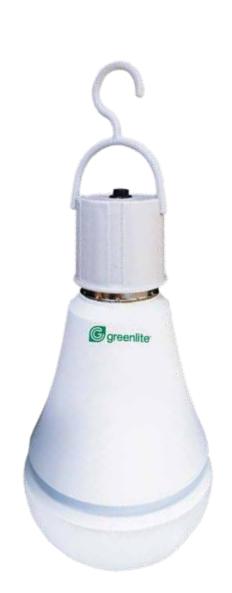

## **LED SPECIALTY** Emergency Lighting

Don't get caught in the dark!

During both electrical outages and planned inaccessibility to power (such as camping trips), rely on Greenlite's Battery Back-up Security Lite Emergency Relief Lighting. It shines for 3.5 hours from a full charge, recharges in 8 hours and comes with a convenient hanging hook.