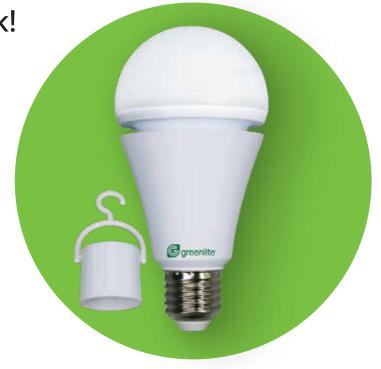

## **LED SPECIALTY** Emergency Lighting

Don't get caught in the dark!

During both electrical outages and planned inaccessibility to power (such as camping trips), rely on Greenlite's Battery Back-up Security Lite Emergency Relief Lighting. It shines for 3.5 hours from a full charge, recharges in 8 hours and comes with a convenient hanging hook.