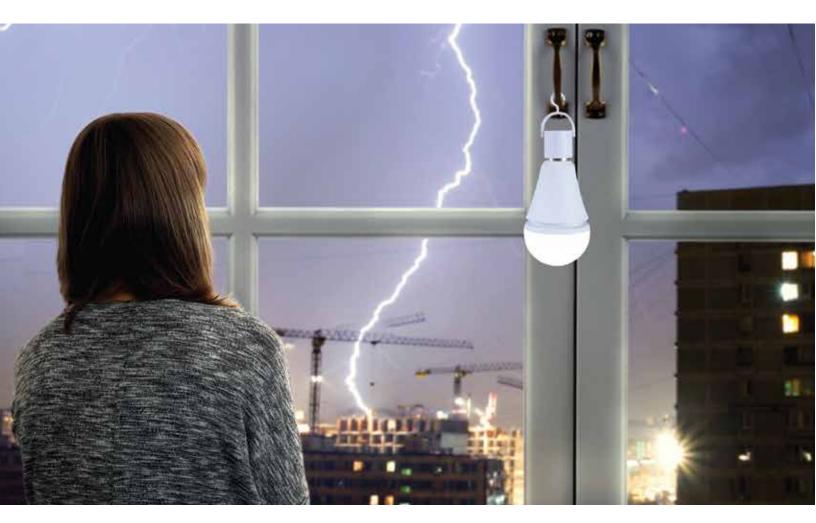

## **LED SPECIALTY** Emergency Lighting

Don't get caught in the dark!

During both electrical outages and planned inaccessibility to power (such as camping trips), rely on Greenlite's Battery Back-up Security Lite Emergency Relief Lighting. It shines for 3.5 hours from a full charge, recharges in 8 hours and comes with a convenient hanging hook.