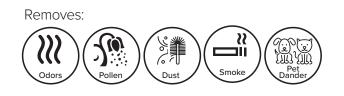

## **Healthy Home**

Greenlite's powerful air purifier has an H13 True HEPA filter and removes 99.97% of airborne particles. The unit is known for its power and quietness. It blends style and technology with power and quality long-term air cleaning. The unit is the perfect choice for residential applications, student dormitories and offices of up to 108 square feet.