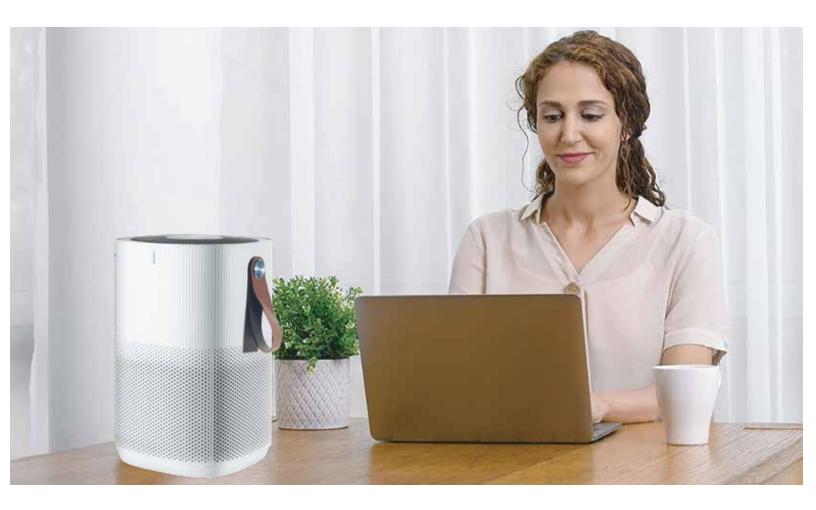

## **Healthy Home**

Greenlite's powerful air purifier has an H13 True HEPA filter and removes 99.97% of airborne particles. The unit is known for its power and quietness. It blends style and technology with power and quality long-term air cleaning. The unit is the perfect choice for residential applications, student dormitories and offices of up to 108 square feet.