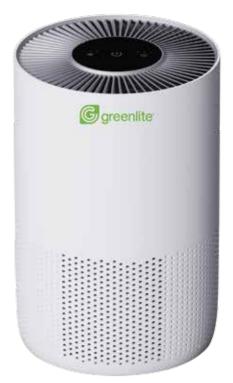

## **15W AIR PURIFIER**

## **Healthy Home**

Greenlite's powerful air purifier has an H13 True HEPA filter and removes 99.97% of airborne particles. The unit is known for its power and quietness. It blends style and technology with power and quality long-term air cleaning. The unit is the perfect choice for residential applications, student dormitories and offices of up to 108 square feet.

8.09"

12.2"

**15W AIR PURIFIER** 