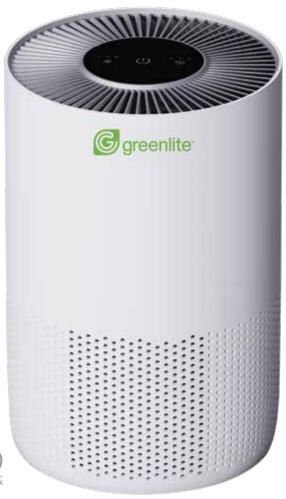

## **15W AIR PURIFIER**

## **Healthy Home**

Greenlite's powerful air purifier has an H13 True HEPA filter and removes 99.97% of airborne particles. The unit is known for its power and quietness. It blends style and technology with power and quality long-term air cleaning. The unit is the perfect choice for residential applications, student dormitories and offices of up to 108 square feet.

8.09"

12.2"

**15W AIR PURIFIER** 