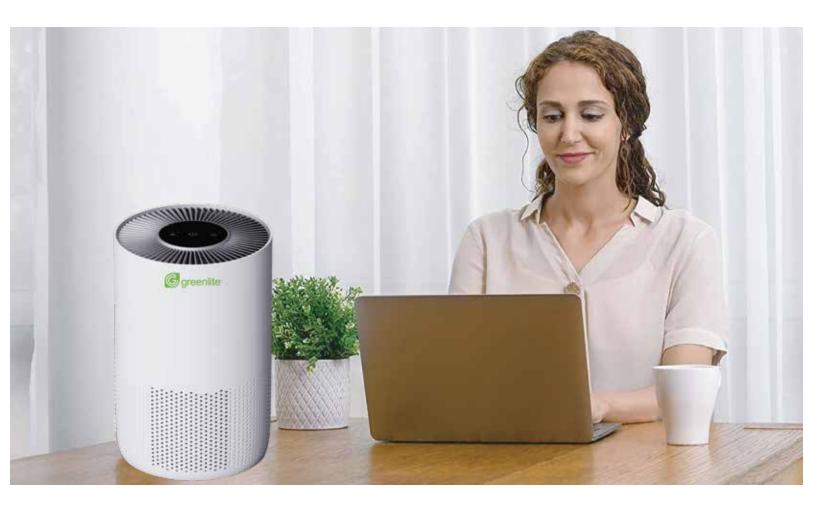

## **Healthy Home**

Greenlite's powerful air purifier has an H13 True HEPA filter and removes 99.97% of airborne particles. The unit is known for its power and quietness. It blends style and technology with power and quality long-term air cleaning. The unit is the perfect choice for residential applications, student dormitories and offices of up to 108 square feet.