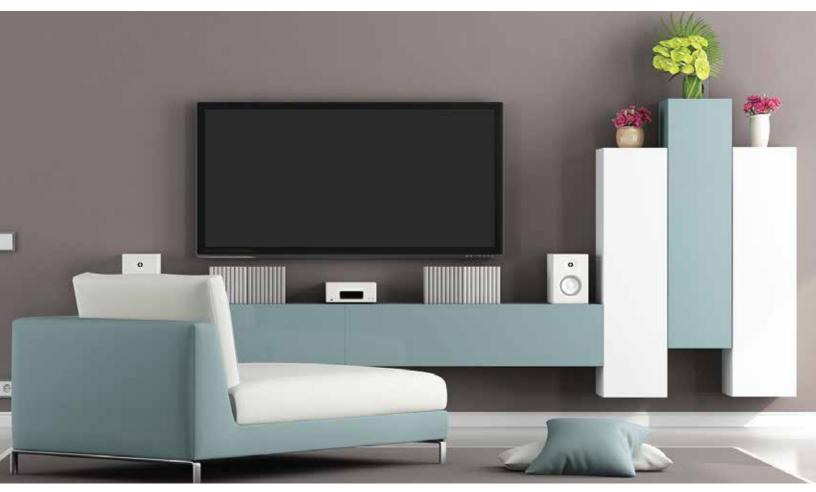

#### 1 CONTROL OUTLET

Controls the 2 Switched Outlets. For devices such as TV or computer (PC).

#### 2 "ALWAYS ON" OUTLETS

Always on regardless of the Control Outlet. For devices that should always stay on.

PROTECTED GROUNDED

greenlite

Caple Box

.....

### 2 SWITCHED OUTLETS

Controlled by the Control Outlet. For devices that are linked to the device plugged into the Control Outlet.

DVD Player

Printer

Game Console