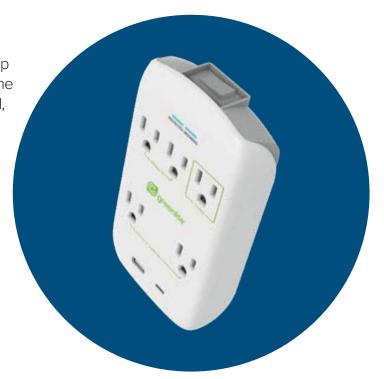

- 1225 Joules
- Wall Mounted
- 5 Outlets:
  - -1 Control Outlet
  - 2 Energy Saving Outlets
  - 2 Always on Outlets
- 2 Chargers
  - -1 USB Charger
  - 1 Type-C Charger

## **ADVANCED POWER STRIP WITH CHARGING PORTS** TIER 1

When the control device (TV/PC) is on, the switched outlets are automatically turned on. When the control device (TV/PC) is switched off, the switched outlets are automatically turned off. Greenlite's Tier 1 Advanced Power Strip automatically saves energy by turning off peripherals when the device in the control outlet is off. Fast and efficient charging ports to charge 2 devices simultaneously.

## 2 CHARGING PORTS

1 USB Charger and 1 Type-C Charger.