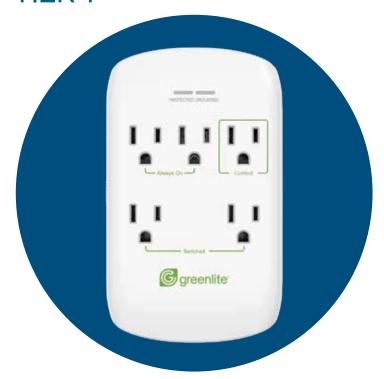

## **ADVANCED POWER STRIP** TIER 1

# Like a power bar, just SMART.

Greenlite's energy saving wall mounted advanced power strip automatically saves energy by turning off peripherals when the device in the master control outlet is off.

- 1225 Joules
- 5 Outlets:
  - 1 Master Control Outlet
  - 2 Energy Saving Outlets
  - 2 Always on Outlets
- Wall Mounted

### **ADVANCED POWER STRIP** TIER 1

When the control device (TV/PC) is on, the switched outlets are automatically turned on. When the control device (TV/PC) is switched off, the switched outlets are automatically turned off. Greenlite's Tier 1 Advanced Power Strip automatically saves energy by turning off peripherals when the device in the control outlet is off.

#### 1 CONTROL OUTLET

Controls the 2 Switched Outlets. For devices such as TV or computer (PC).

### 2 "ALWAYS ON" OUTLETS

Always on regardless of the Control Outlet. For devices that should always stay on.

### **2 SWITCHED OUTLETS**

Controlled by the Control Outlet. For devices that are linked to the device plugged into the Control Outlet.

DVD Player

Printer

Game Console