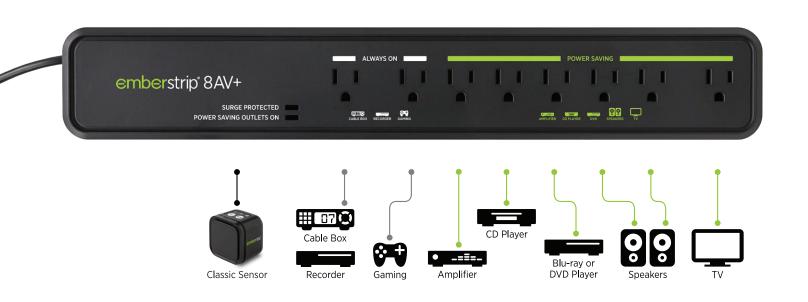

## Like a power bar, just SMARTER.

The Tier 2 Advanced Power Strip is designed for a fast, no-fuss home installation into TV/Audio Visual environments and works with all types of AV equipment.

- 1974 Joules
- 8 Outlets:
  - 6 Power Saving Outlets
  - 2 Always On Outlets
- 4ft Power Cord

## **TIER 2 ADVANCED POWER STRIP**

The Embertec Emberstrip® 8AV+ is a Tier 2 APS energy saving device suitable for all audio visual devices; saving energy and money for your equipment when they are not being used. The Classic Sensor receives signals from any of your remote controls and recognizes when you are interacting with your Audio Visual components.