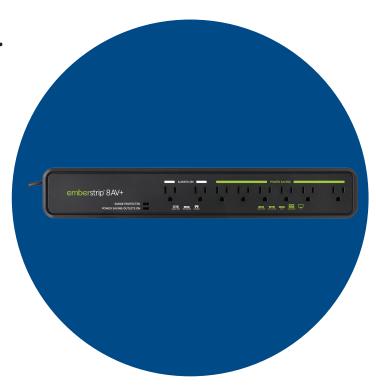

## Like a power bar, just SMARTER.

The Tier 2 Advanced Power Strip is designed for a fast, no-fuss home installation into TV/Audio Visual environments and works with all types of AV equipment.

- 1974 Joules
- 8 Outlets:
  - 6 Power Saving Outlets
  - 2 Always On Outlets
- 4ft Power Cord

## **TIER 2 ADVANCED POWER STRIP**

The Embertec Emberstrip® 8AV+ is a Tier 2 APS energy saving device suitable for all audio visual devices; saving energy and money for your equipment when they are not being used. The Classic Sensor receives signals from any of your remote controls and recognizes when you are interacting with your Audio Visual components.

## Core energy saving and product retention features

- A 64K advanced microprocessor that delivers superior control and high capacity analytics
- IR shielding (both hardware and software) technology protects from stray CFL and sunlight IR
- Power monitoring circuit, sensingTrue RMS Power across all controlled outlets (via current and voltage sensing) for reliable control
- Works and adjusts to all AV equipment types automatically
- Adjustable Active Powerdown® timer control in three lifestyle settings
- Six controllable device outlets and two Always On outlets
- Dimmable LED for bedroom environments to avoid disturbance