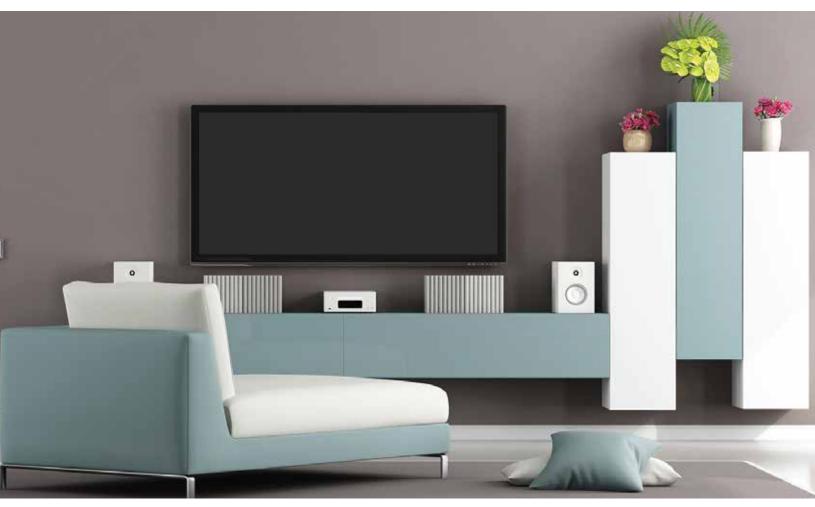

### 1 CONTROL OUTLET

Controls the 4 switched outlets.
For devices such as TV or Computer (PC).

Computer

# **4 SWITCHED OUTLETS**

Controlled by the Control Outlet -For devices that are linked to the device plugged into the Control Outlet.

Printer