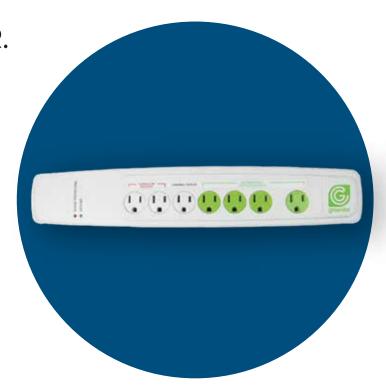

## **ADVANCED POWER STRIP**

Like a power bar, just SMARTER.

Greenlite's Tier 1 Advanced Power Strip automatically saves energy by turning off peripherals when the device in the control outlet is off.

- 1440 Joules
- 7 Outlets:
  - 1 Master Control Outlet
  - 4 Switched Outlets
  - 2 Always On Outlets
- 3ft Power Cord

### **ADVANCED POWER STRIP**

When the control device (TV/PC) is on, the switched outlets are automatically turned on. When the control device (TV/PC) is switched off, the switched outlets are automatically turned off. Greenlite's Tier 1 Advanced Power Strip automatically saves energy by turning off peripherals when the device in the control outlet is off.

SURGE PROTECTION
 GROUND

### 1 CONTROL OUTLET

Controls the 4 switched outlets.
For devices such as TV or Computer (PC).

Computer

## 2 "ALWAYS ON" OUTLETS

Always on regardless of the Control Outlet - For devices that should always stay on.

# **4 SWITCHED OUTLETS**

Controlled by the Control Outlet -For devices that are linked to the device plugged into the Control Outlet.

Printer