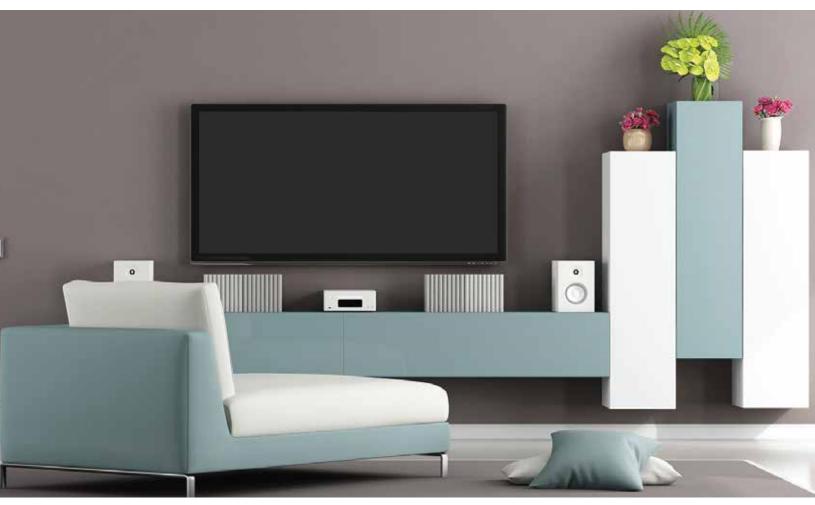

# Like a power bar, just SMART.

Greenlite's Tier 1 Advanced Power Strip automatically saves energy by turning off peripherals when the device in the control outlet is off.

- 1440 Joules
- 7 Outlets:
  - 1 Master Control Outlet
  - 4 Switched Outlets
  - 2 Always On Outlets
- 3ft Power Cord

## **ADVANCED POWER STRIP** TIER 1

When the control device (TV/PC) is on, the switched outlets are automatically turned on. When the control device (TV/PC) is switched off, the switched outlets are automatically turned off. Greenlite's Tier 1 Advanced Power Strip automatically saves energy by turning off peripherals when the device in the control outlet is off.