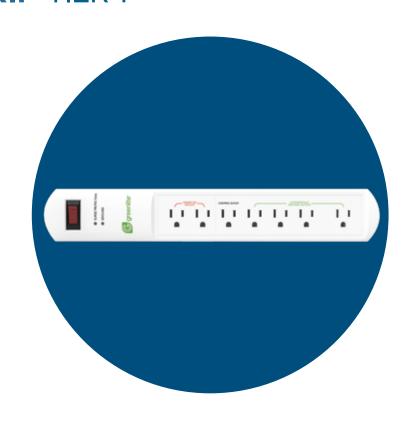

## **ADVANCED POWER STRIP TIER 1**

# Like a power bar, just SMART.

Greenlite's Tier 1 Advanced Power Strip automatically saves energy by turning off peripherals when the device in the control outlet is off.

- 1440 Joules
- 7 Outlets:
  - 1 Master Control Outlet
  - 4 Switched Outlets
  - 2 Always On Outlets
- 3ft Power Cord

## **ADVANCED POWER STRIP** TIER 1

When the control device (TV/PC) is on, the switched outlets are automatically turned on. When the control device (TV/PC) is switched off, the switched outlets are automatically turned off. Greenlite's Tier 1 Advanced Power Strip automatically saves energy by turning off peripherals when the device in the control outlet is off.

SURGE PROTECTION

G greenlite