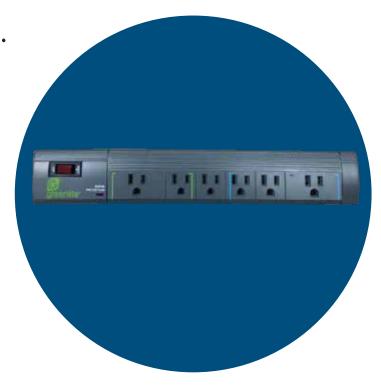

## **ADVANCED POWER STRIP**

Like a power bar, just SMARTER.

Greenlite's Tier 1 Advanced Power Strip automatically saves energy by turning off peripherals when the device in the control outlet is off.

- 2200 Joules
- 6 Outlets:
  - 1 Master Control Outlet
  - 3 Switched Outlets
  - 2 Always On Outlets
- 3ft Power Cord

## **ADVANCED POWER STRIP**

When the control device (TV/PC) is on, the switched outlets are automatically turned on. When the control device (TV/PC) is switched off, the switched outlets are automatically turned off. Greenlite's Tier 1 Advanced Power Strip automatically saves energy by turning off peripherals when the device in the control outlet is off.

## 2 "ALWAYS ON" OUTLETS

Always on regardless of the Control Outlet - For devices that should always stay on.

**4 SWITCHED OUTLETS** 

Controlled by the Control Outlet -For devices that are linked to the device plugged into the Control Outlet.