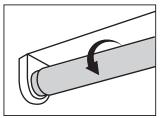

#### **INSTALLATION INSTRUCTIONS:**

1. Turn power off

2. Remove lens or diffuser if applicable. Remove existing fluorescent lamp(s) from luminaire. Note: Verify that the fluorescent tube type is listed on the LED lamp label.