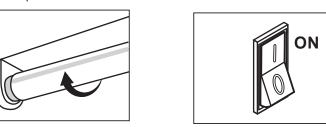

3. Install LED lamp (one for each fluorescent lamp removed, ensure pins are firmly seated in lampholders). Place Lens or diffuser back in place if applicable.

4. Turn on power on.

**CAUTION** - IF THE LAMP OR LUMINAIRE EXHIBITS UNDESIRABLE OPERATION (BUZZING, FLICKERING, ETC.), IMMEDIATELY TURN OFF POWER, REMOVE LAMP FROM LUMINAIRE AND CONTACT THE MANUFACTURER.