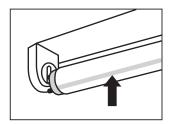

3. Install LED lamp (one for each fluorescent lamp removed, ensure pins are firmly seated in lampholders). Place Lens or diffuser back in place if applicable.

4. Turn on power on.

**CAUTION** - IF THE LAMP OR LUMINAIRE EXHIBITS UNDESIRABLE OPERATION (BUZZING, FLICKERING, ETC.), IMMEDIATELY TURN OFF POWER, REMOVE LAMP FROM LUMINAIRE AND CONTACT THE MANUFACTURER.