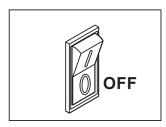

#### **INSTALLATION INSTRUCTIONS:**

1. Turn power off

2. Remove lens or diffuser if applicable. Remove existing fluorescent lamp(s) from luminaire. Note: Verify that the fluorescent tube type is listed on the LED lamp label.