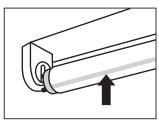

3. Install LED lamp (one for each fluorescent lamp removed, ensure pins are firmly seated in lampholders). Place Lens or diffuser back in place if applicable.

4. Turn on power on.

**CAUTION** - IF THE LAMP OR LUMINAIRE EXHIBITS UNDESIRABLE OPERATION (BUZZING, FLICKERING, ETC.), IMMEDIATELY TURN OFF POWER, REMOVE LAMP FROM LUMINAIRE AND CONTACT THE MANUFACTURER.