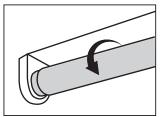

3. Install LED lamp (one for each fluorescent lamp removed, ensure pins are firmly seated in lampholders). Place Lens or diffuser back in place if applicable.

4. Turn on power on.

**CAUTION** - IF THE LAMP OR LUMINAIRE EXHIBITS UNDESIRABLE OPERATION (BUZZING, FLICKERING, ETC.), IMMEDIATELY TURN OFF POWER, REMOVE LAMP FROM LUMINAIRE AND CONTACT THE MANUFACTURER.