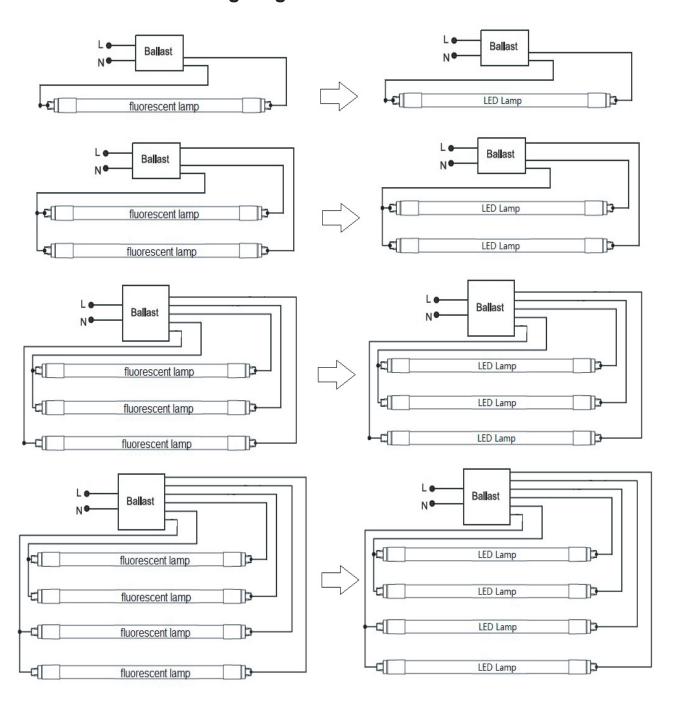

### Installation wiring diagram:

LIMITED WARRANTY: This product is warranted to be free from defects in workmanship and material for 5 years. If it fails to do so, Greenlite™ will send you, at its election, a replacement product or refund your original purchase price upon receipt of the returned fixture, register receipt and proof of purchase. Please call (844) 695-9090 to find out how to return the product. Do not return this product to the retailer. This limited warranty does not cover product subject to accident, neglect, abuse, misuse or acts of God. Replacement or refund is your sole remedy.