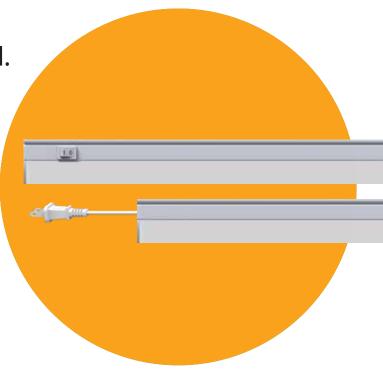

# No more suffering the hum or flickering of fluorescent overhead.

Create a bright, energy-efficient workspace with this under cabinet lights. Use this fixture to create a workspace and feel more productive for task lighting or working on projects. Linkable up to 20 units. Perfect for under cabinets, garages, attics, closets, etc. This integrated LED is rated to last 50,000 hours continuous use.