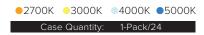

### NON-DIMMABLE

| Model                    | Lumens | ССТ | UL Location<br>Rating | Rated Life<br>Hours | Warranty<br>Years | Weight | Dimensions        | Case<br>Quantity | ENERGY<br>STAR |
|--------------------------|--------|-----|-----------------------|---------------------|-------------------|--------|-------------------|------------------|----------------|
| 7W Linkable LED Tasklite | 600    |     | Damp                  | 30K                 | 5                 | 163g   | 12" × 1.4" × 0.9" | 24               | •              |