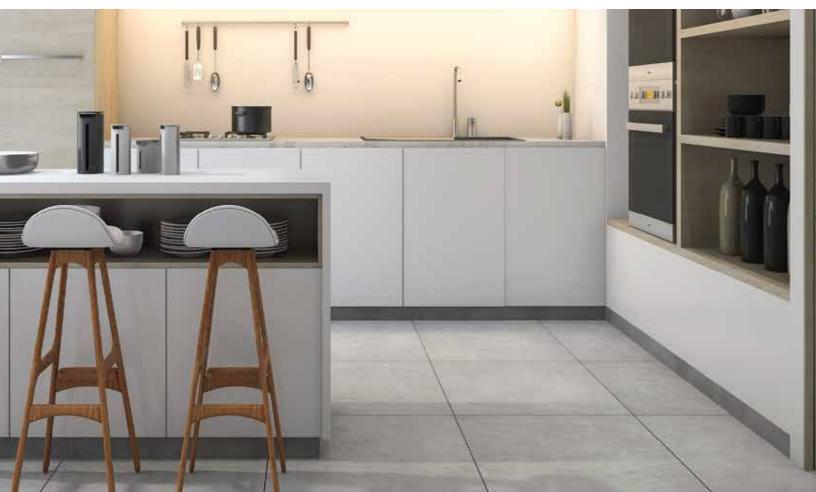

# No more suffering the hum or flickering of fluorescent overhead.

Create a bright, energy-efficient workspace with this under cabinet lights. Use this fixture to create a workspace and feel more productive for task lighting or working on projects. Linkable up to 20 units. Perfect for under cabinets, garages, attics, closets, etc. This integrated LED is rated to last 50,000 hours continuous use.