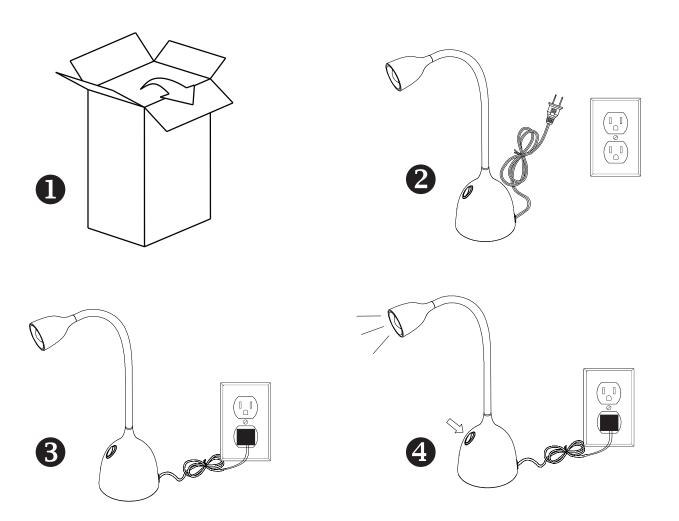

## **LED DESK LAMP**

## IMPORTANT SAFETY INSTRUCTIONS

Carefully read and understand the information on this instruction sheet before beginning assembly and installation. Failure to do so could lead to an electrical hazard.