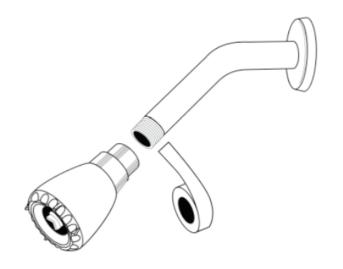

## **Fixed Shower Head**

## **Installation Instructions**

- 1. Unscrew old shower head (turn counter-clockwise), clean shower arm threads.
- 2. Apply Teflon thread sealing tape to the shower arm threads (small roll enclosed)
- 3. Hand-tighten shower head on to shower arm. Do not overtighten.
- 4. Run water to test for leaks.
- 5. Turn face to adjust from Massage, to Combo, to Gentle Rain spray patterns.