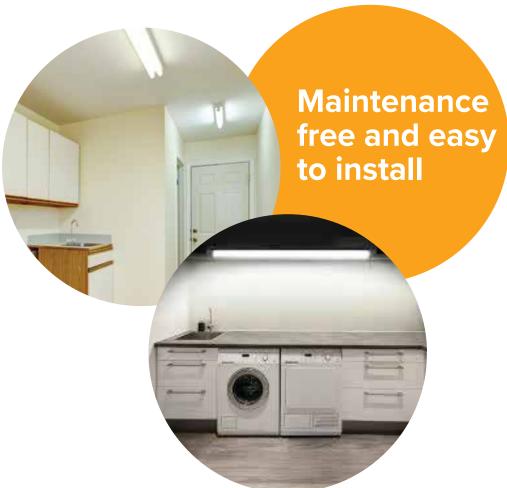

## **SHOPLITE** Linear

No more suffering the hum or flickering of fluorescent overhead.

Functional task lighting in cool white that's easy to install and best suited for residential and commercial garages and storage areas. With their slim form factor and straight-forward design simplicity, these LED tube fixtures are perfect for workspaces.