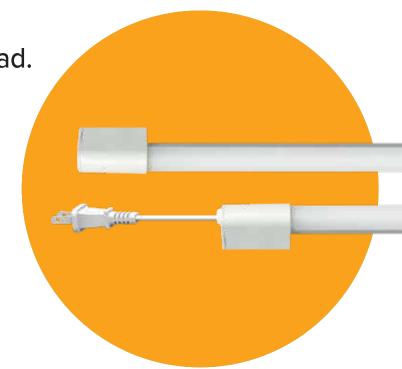

## **SHOPLITE** Linear

No more suffering the hum or flickering of fluorescent overhead.

Functional task lighting in cool white that's easy to install and best suited for residential and commercial garages and storage areas. With their slim form factor and straight-forward design simplicity, these LED tube fixtures are perfect for workspaces.